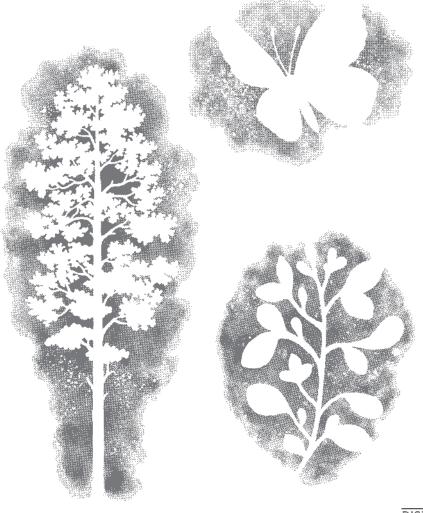

#### ON THE HORIZON • 157770 | \$23.00

9 cling stamps (suggested clear blocks: d, g, h) • IN IN O Coordinates with Horizon Dies SHOWN AT 100%

HORIZON DIES • 157778 | \$33.00 Use with a Stampin' Cut & Emboss Machine (p. 29). 10 dies. Largest die: 3" x 1-3/8" (7.6 x 3.5 cm).