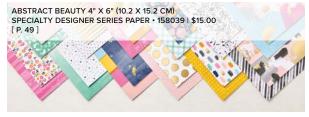

#### 5. ABSTRACT BEAUTY 4" X 6" (10.2 X 15.2 CM) SPECIALTY DESIGNER SERIES PAPER • 158039 | \$15.00 NEW SIZE!

48 sheets: 4 each of 12 double-sided designs\*. Acid free, lignin free.

\*Visit **stampinup.com** and search by item number to see enlarged images and detailed product information.