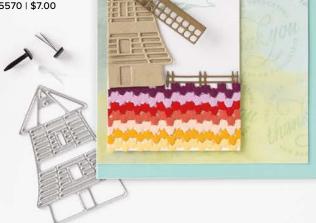

#### WINDMILL FIELDS DIES • 157683 | \$33.00

Use with a Stampin' Cut & Emboss Machine (p. 29). 15 dies. Largest die: 3-1/4"  $\times$  3-1/4" ( $8.3 \times 8.3$  cm).