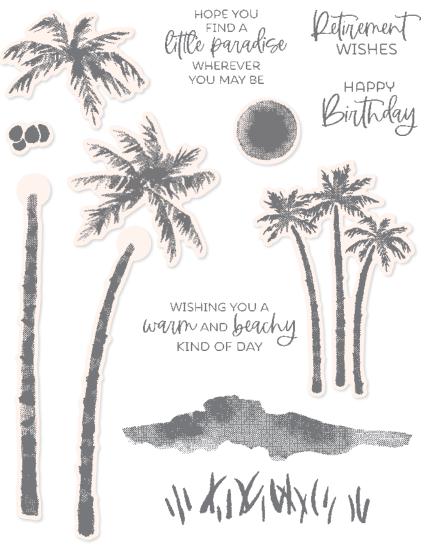

#### GOOD FORTUNE DIES • 157662 | \$29.00

Use with a Stampin' Cut & Emboss Machine (p. 29). 7 dies. Largest die: 2-3/4"  $\times$  3-1/8" (7  $\times$  7.9 cm).

PARADISE PALMS • 157716 | \$23.00

13 cling stamps (suggested clear blocks: b, c, d, h) O Coordinates with Palms Dies

PARADISE PALMS BUNDLE 157719 | <del>\$58.00</del> \$52.00

Cling • Paradise Palms Stamp Set + Palms Dies (p. 81)

#### PALMS DIES • 157718 | \$35.00

Use with a Stampin' Cut & Emboss Machine (p. 29). 11 dies. Largest die: 1/2" x 5-1/2" (1.3 x 14 cm).

thank you it's been too long