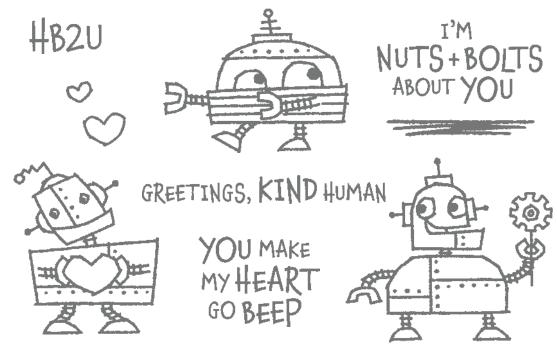

#### GUMBALL MACHINE DIES • 157647 | \$28.00

Use with a Stampin' Cut & Emboss Machine (p. 29). 15 dies. Largest die: 2-1/4" x 2-1/4" (5.7 x 5.7 cm).

NUTS & BOLTS • 157650 | \$21.00

9 cling stamps (suggested clear blocks: a, b, c, d)