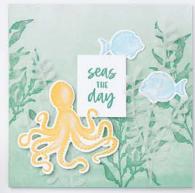

#### DAFFODIL DIES • 157794 | \$38.00

Use with a Stampin' Cut & Emboss Machine (p. 29). 24 dies. Largest die: 2-3/8" x 4" (6 x 10.2 cm).

O Coordinates with Sea Dies

SEAS THE DAY BUNDLE 157858 | \$59.00 \$53.00

Cling . IN FR Seas the Day Stamp Set + Sea Dies (p. 82)

#### SEA DIES • 157857 | \$36.00

Use with a Stampin' Cut & Emboss Machine (p. 29). 10 dies. Largest die: 3-3/4" x 5" (9.5 x 12.7 cm).

Samples also use the Happy & Heartfelt (p. 51) and On the Horizon (p. 43) Stamp Sets.