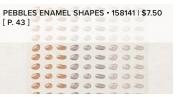

## 3. PEBBLES ENAMEL SHAPES 158141 | \$7.50

Adhesive backed. 90 pieces: 30 each of 3 colors. Size range: 4–9 mm. Cinnamon Cider, dark gray, light gray.