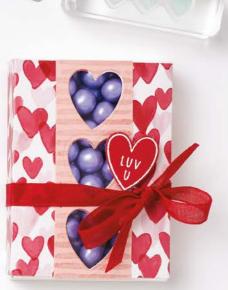

## 1. SWEET CONVERSATIONS BUNDLE 157624 | \$47.00 \$42.25

10% SUNDLEO SAVINGS Photopolymer • EN FR Sweet Conversations Stamp Set + Sweet Hearts Dies\* (p. 83)

#### 6. SWEET TALK 12" X 12" (30.5 X 30.5 CM) DESIGNER SERIES PAPER • 157616 | \$11.50

12 sheets: 2 each of 6 double-sided designs\*. Acid free, lignin free.

\*Visit **stampinup.com** and search by item number to see enlarged images and detailed product information.

#### SWEET HEARTS DIES • 157623 | \$29.00

Use with a Stampin' Cut & Emboss Machine (p. 29). 16 dies. Largest die: 3-1/4"  $\times$  5/8" (8.3  $\times$  1.6 cm).

Congratulations

HAPPY WEDDING DAY

To the one I love.