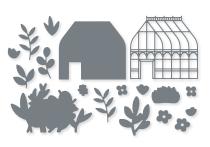

GARDEN GREENHOUSE BUNDLE 157733 | \$56.00 \$50.25

Photopolymer Garden Greenhouse Stamp Set + Greenhouse Dies (p. 79)

#### GREENHOUSE DIES • 157732 | \$34.00

Use with a Stampin' Cut & Emboss Machine (p. 29). 18 dies. Largest die: 2-7/8" x 2-3/4" (7.3 x 7 cm).

every storm that comes also ends

RAIN OR SHINE L'm here for you