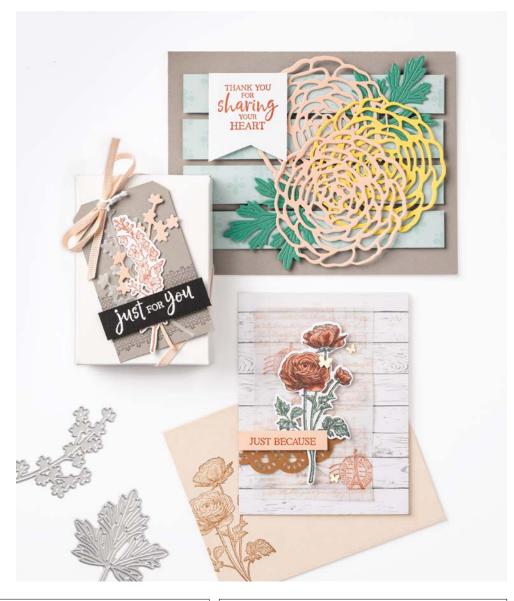

#### ON THE HORIZON • 157770 | \$23.00

9 cling stamps (suggested clear blocks: d, g, h) • IN IN O Coordinates with Horizon Dies SHOWN AT 100%

HORIZON DIES • 157778 | \$33.00 Use with a Stampin' Cut & Emboss Machine (p. 29). 10 dies. Largest die: 3" x 1-3/8" (7.6 x 3.5 cm).

10% BUNDLED SAVINGS Cling • IN FR On the Horizon Stamp Set + Horizon Dies (p. 81)