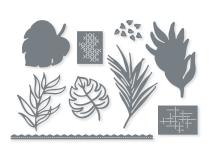

#### GOOD FORTUNE DIES • 157662 | \$29.00

Use with a Stampin' Cut & Emboss Machine (p. 29). 7 dies. Largest die: 2-3/4"  $\times$  3-1/8" (7  $\times$  7.9 cm).

PARADISE PALMS • 157716 | \$23.00

13 cling stamps (suggested clear blocks: b, c, d, h) O Coordinates with Palms Dies

PARADISE PALMS BUNDLE 157719 | <del>\$58.00</del> \$52.00

Cling • Paradise Palms Stamp Set + Palms Dies (p. 81)

#### PALMS DIES • 157718 | \$35.00

Use with a Stampin' Cut & Emboss Machine (p. 29). 11 dies. Largest die: 1/2" x 5-1/2" (1.3 x 14 cm).

thank you it's been too long