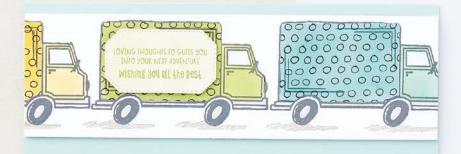

#### SLIMLINE ENVELOPES 157981 | \$10.00

15 envelopes with inside printed design: 5 each of 3 colors. Envelope size: 3-7/8" x 8-7/8" (9.8 x 22.5 cm). Soft Succulent, white, Smoky Slate.

LOVING THOUGHTS TO GUIDE YOU INTO YOUR NEXT ADVENTURE Wishing You all the Best