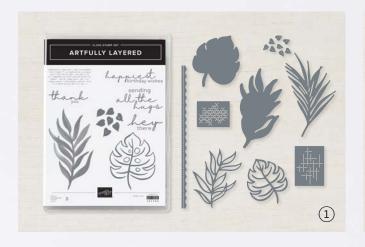

0000000000

000000000

0000000000

00000000000

6000000000

EVENING EVERGREEN

1. ARTFULLY LAYERED BUNDLE 157761 | \$59.00 \$53.00

10% SUNDLED SAVINGS Cling • EN FA
Artfully Layered Stamp Set
+ Tropical Layers Dies (p. 76)

#### ARTFULLY LAYERED • 157752 | \$24.00

ARTFULLY LAYERED BUNDLE 157761 | \$59.00 \$53.00

Cling • • FR

Artfully Layered Stamp Set + Tropical Layers Dies (p. 76)

#### TROPICAL LAYERS DIES • 157760 | \$35.00

Use with a Stampin' Cut & Emboss Machine (p. 29). 9 dies. Largest die: 2-1/4" x 4" (5.7 x 10.2 cm).