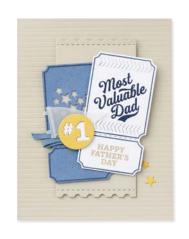

# HAPPY FATHER'S DAY BIRTHDAY WISHES

HOME & GARDEN • 157910 | \$22.00

11 cling stamps (suggested clear blocks: a, b, d, g, h) • IN FR O Coordinates with Garden Dies

HOME & GARDEN BUNDLE 157919 | <del>\$50.00</del> \$45.00