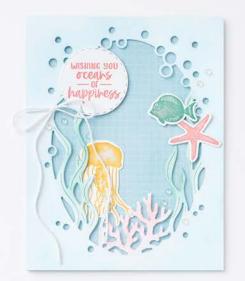

#### DAFFODIL DIES • 157794 | \$38.00

Use with a Stampin' Cut & Emboss Machine (p. 29). 24 dies. Largest die: 2-3/8" x 4" (6 x 10.2 cm).

O Coordinates with Sea Dies

SEAS THE DAY BUNDLE 157858 | \$59.00 \$53.00

Cling . IN FR Seas the Day Stamp Set + Sea Dies (p. 82)

#### SEA DIES • 157857 | \$36.00

Use with a Stampin' Cut & Emboss Machine (p. 29). 10 dies. Largest die: 3-3/4" x 5" (9.5 x 12.7 cm).

Samples also use the Happy & Heartfelt (p. 51) and On the Horizon (p. 43) Stamp Sets.