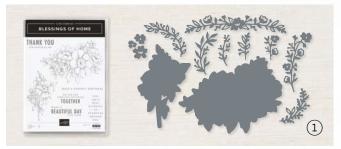

## 1. BLESSINGS OF HOME BUNDLE 157939 | \$57.00 \$51.25

10% BUNDLED SAVINGS Cling • EN FR Blessings of Home Stamp Set + Flowers of Home Dies (p. 76)

BLESSINGS OF HOME • 157930 | \$25.00

7 cling stamps (suggested clear blocks: c, e, h) • [N] Coordinates with Flowers of Home Dies

**BUNDLED SAVINGS** 

**BLESSINGS OF HOME BUNDLE** 157939 | <del>\$57.00</del> \$51.25

Blessings of Home Stamp Set + Flowers of Home Dies (p. 76)

FLOWERS OF HOME DIES • 157938 | \$32.00

Use with a Stampin' Cut & Emboss Machine (p. 29). 11 dies. Largest die: 4-1/2" x 3" (11.4 x 7.6 cm).

HONEYBEE HOME • 157943 | \$22.00