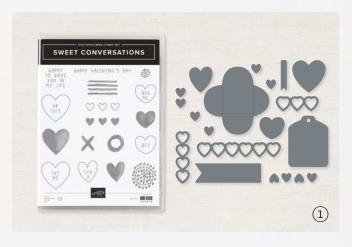

## 1. SWEET CONVERSATIONS BUNDLE 157624 | \$47.00 \$42.25

10% SUNDLEO SAVINGS Photopolymer • EN FR Sweet Conversations Stamp Set + Sweet Hearts Dies\* (p. 83)