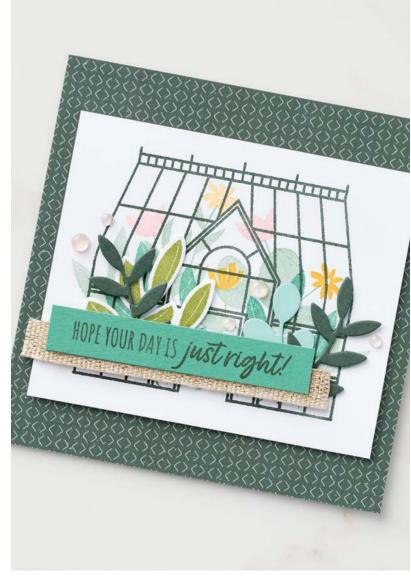

GARDEN GREENHOUSE BUNDLE 157733 | \$56.00 \$50.25

Photopolymer Garden Greenhouse Stamp Set + Greenhouse Dies (p. 79)

#### GREENHOUSE DIES • 157732 | \$34.00

Use with a Stampin' Cut & Emboss Machine (p. 29). 18 dies. Largest die: 2-7/8" x 2-3/4" (7.3 x 7 cm).

every storm that comes also ends

RAIN OR SHINE L'm here for you