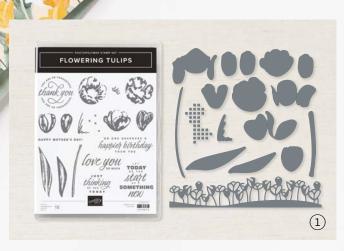

## 1. FLOWERING TULIPS BUNDLE 157678 | \$58.00 \$52.00

10% BUNDLEO SAVINGS Photopolymer • EN FA Flowering Tulips Stamp Set + Tulips Dies (p. 78)

FLOWERING TULIPS • 157672 | \$23.00

18 photopolymer stamps (suggested clear blocks: a, b, c, g, h) • Two-Step • IN IN
O Coordinates with Tulips Dies

FLOWERING TULIPS BUNDLE 157678 | \$58.00

Photopolymer • • • • • • FA Flowering Tulips Stamp Set + Tulips Dies (p. 78)

#### TULIPS DIES • 157677 | \$35.00

Use with a Stampin' Cut & Emboss Machine (p. 29). 17 dies. Largest die:  $6" \times 1"$  (15.2  $\times$  2.5 cm).

TULIP FIELDS • 157682 | \$18.00 -

8 photopolymer stamps (suggested clear blocks: a, b, c, i) O Coordinates with Windmill Fields Dies