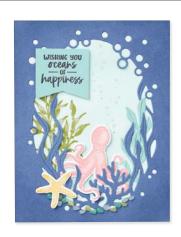

#### DAFFODIL DIES • 157794 | \$38.00

Use with a Stampin' Cut & Emboss Machine (p. 29). 24 dies. Largest die: 2-3/8" x 4" (6 x 10.2 cm).

O Coordinates with Sea Dies

SEAS THE DAY BUNDLE 157858 | \$59.00 \$53.00

Cling . IN FR Seas the Day Stamp Set + Sea Dies (p. 82)

#### SEA DIES • 157857 | \$36.00

Use with a Stampin' Cut & Emboss Machine (p. 29). 10 dies. Largest die: 3-3/4" x 5" (9.5 x 12.7 cm).

Samples also use the Happy & Heartfelt (p. 51) and On the Horizon (p. 43) Stamp Sets.