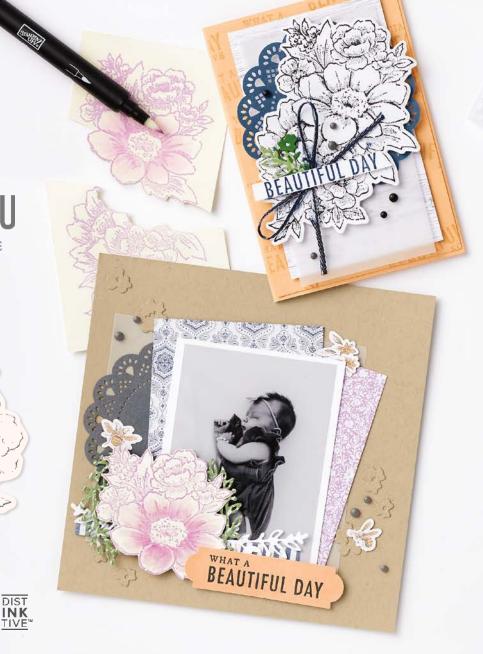

BLESSINGS OF HOME • 157930 | \$25.00

7 cling stamps (suggested clear blocks: c, e, h) • [N] Coordinates with Flowers of Home Dies

**BUNDLED SAVINGS** 

**BLESSINGS OF HOME BUNDLE** 157939 | <del>\$57.00</del> \$51.25

Blessings of Home Stamp Set + Flowers of Home Dies (p. 76)

FLOWERS OF HOME DIES • 157938 | \$32.00

Use with a Stampin' Cut & Emboss Machine (p. 29). 11 dies. Largest die: 4-1/2" x 3" (11.4 x 7.6 cm).

HONEYBEE HOME • 157943 | \$22.00