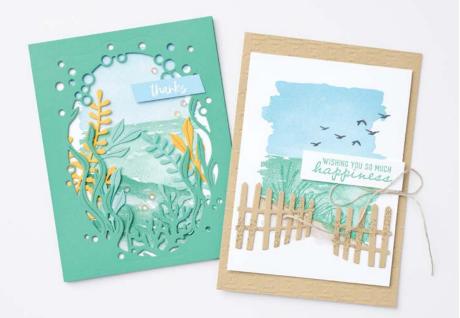

Cling . IN FR Seas the Day Stamp Set + Sea Dies (p. 82)

#### SEA DIES • 157857 | \$36.00

Use with a Stampin' Cut & Emboss Machine (p. 29). 10 dies. Largest die: 3-3/4" x 5" (9.5 x 12.7 cm).

Samples also use the Happy & Heartfelt (p. 51) and On the Horizon (p. 43) Stamp Sets.

OCEANFRONT • 157862 | \$22.00 -

9 photopolymer stamps (suggested clear blocks: c, i)

AMAZING SILHOUETTES • 157814 | \$22.00 -

3 cling stamps (suggested clear blocks: d, e, f) Coordinates with Amazing Thanks Dies