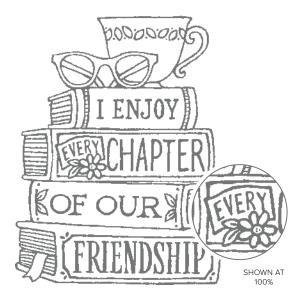

#### HONEYBEE BLOOMS DIES • 157951 | \$28.00

Use with a Stampin' Cut & Emboss Machine (p. 29). 9 dies. Largest die: 1-3/8" x 3-1/2" (3.5 x 8.9 cm).

ARTWORK SHOWN AT 70% \*

EVERY CHAPTER • 158017 | \$18.00 -

1 cling stamp (suggested clear block: e)

MORE LOVE • 158002 | \$18.00

1 cling stamp (suggested clear block: e)

[ AC P. 163 ] LAYERING DIORAMA DIES 155565 | \$29.00

I'll ALWAYS be here for YOU

You're just PURR-fect!