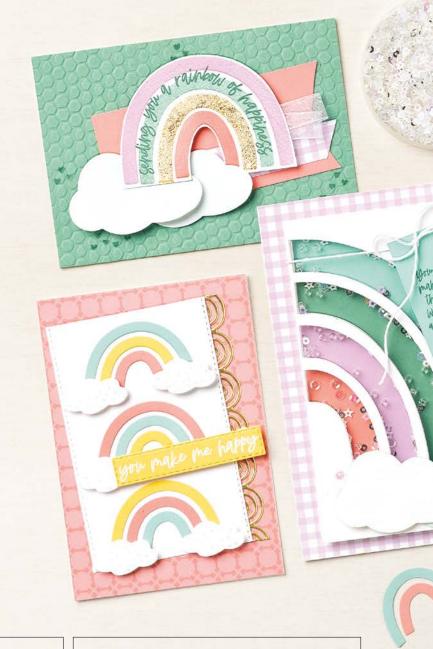

#### RAINBOW OF HAPPINESS • 157721 | \$18.00

## RAINBOW OF HAPPINESS BUNDLE 157727 | \$49.00 \$44.00

#### BRILLIANT RAINBOW DIES • 157726 | \$31.00

Use with a Stampin' Cut & Emboss Machine (p. 29). 8 dies. Largest die: 4-1/4" x 3-1/8" ( $10.8 \times 7.9$  cm).

HELLO LADYBUG • 157693 | \$18.00 -

15 photopolymer stamps (suggested clear blocks: a, b, c, d) • Two-Step • • • • • O Coordinates with Ladybug Builder Punch