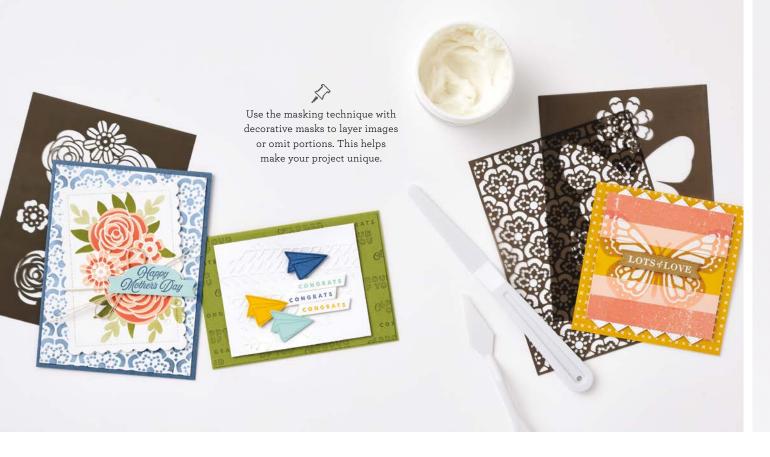

#### **BUTTERFLIES & FLOWERS LAYERING** DECORATIVE MASKS • 158142 | \$10.00

Use to create textured backgrounds. Use with Embossing Paste and Palette Knives (AC p. 128) or Classic Stampin' Ink™ (AC p. 122-123, 126). 6 masks: 1 each of 6 designs. 4-1/2" x 6" (11.4 x 15.2 cm).