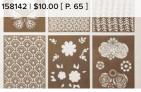

#### **BUTTERFLIES & FLOWERS LAYERING** DECORATIVE MASKS • 158142 | \$10.00

Use to create textured backgrounds. Use with Embossing Paste and Palette Knives (AC p. 128) or Classic Stampin' Ink™ (AC p. 122-123, 126). 6 masks: 1 each of 6 designs. 4-1/2" x 6" (11.4 x 15.2 cm).