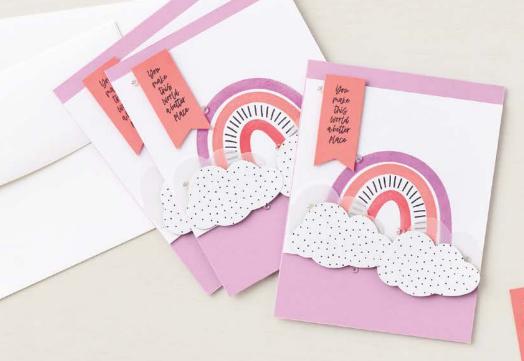

#### RAINBOW OF HAPPINESS • 157721 | \$18.00

## RAINBOW OF HAPPINESS BUNDLE 157727 | \$49.00 \$44.00

#### BRILLIANT RAINBOW DIES • 157726 | \$31.00

Use with a Stampin' Cut & Emboss Machine (p. 29). 8 dies. Largest die: 4-1/4" x 3-1/8" ( $10.8 \times 7.9$  cm).

HELLO LADYBUG • 157693 | \$18.00 -

15 photopolymer stamps (suggested clear blocks: a, b, c, d) • Two-Step • • • • • O Coordinates with Ladybug Builder Punch