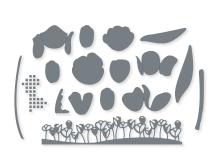

#### TULIPS DIES • 157677 | \$35.00

Use with a Stampin' Cut & Emboss Machine (p. 29). 17 dies. Largest die:  $6" \times 1"$  (15.2  $\times$  2.5 cm).

TULIP FIELDS • 157682 | \$18.00 -

8 photopolymer stamps (suggested clear blocks: a, b, c, i) O Coordinates with Windmill Fields Dies