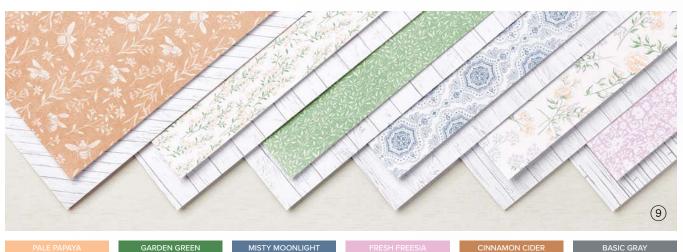

# 9. HEART & HOME 12" X 12" (30.5 X 30.5 CM) DESIGNER SERIES PAPER • 157928 | \$11.50

12 sheets: 2 each of 6 double-sided designs\*. Acid free, lignin free.

\*Visit **stampinup.com** and search by item number to see enlarged images and designs.