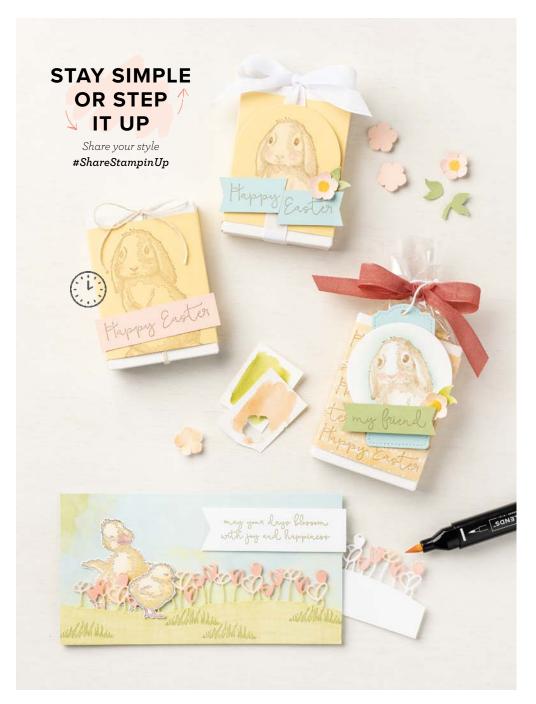

# STAY SIMPLE OR STEP IT UP

Share your style #ShareStampinUp

2 sheets: 1 each of 2 colors. Pink, Iridescent Pool Party.

LUCKY YOU • 158014 | \$20.00 -

12 cling stamps (suggested clear blocks: a, b, c)

BOUGH PUNCH • 157711 | \$18.00

Largest punched image: 2-1/4" x 1-1/2" (5.7 x 3.8 cm).

sending warm and happy wishes this spring

may your days blossom with joy and happiness

MANNAM Happy Easter

EASTER FRIENDS • 157737 | \$23.00