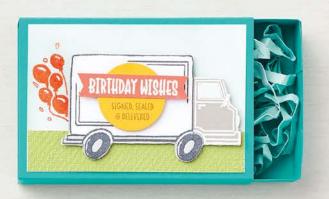

# BIRTHDAY WISHES

SIGNED, SEALED & DELIVERED

BEST DELIVERY • 158026 | \$17.00

9 photopolymer stamps (suggested clear blocks: a, c, e)