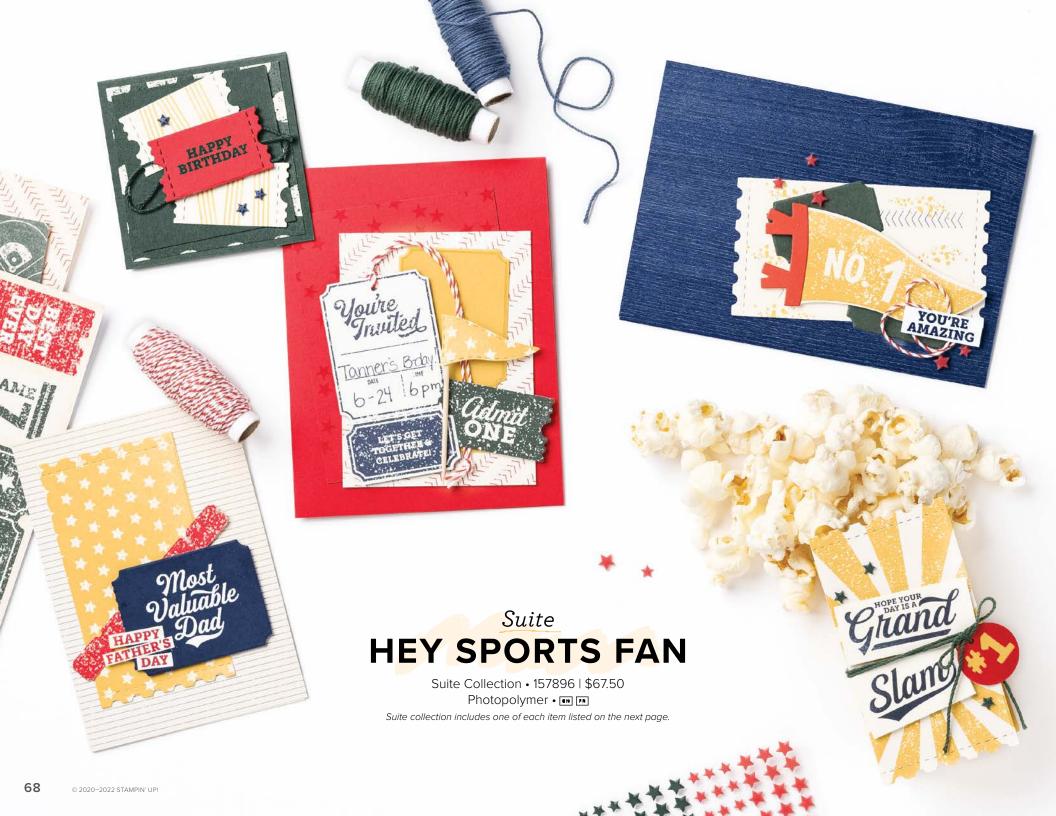

# 4. HEY SPORTS FAN 12" X 12" (30.5 X 30.5 CM) DESIGNER SERIES PAPER • 157882 | \$11.50 12 sheets: 2 each of 6 double-sided designs\*. Acid free, lignin free.

\*Visit **stampinup.com** and search by item number to see enlarged images and detailed product information.