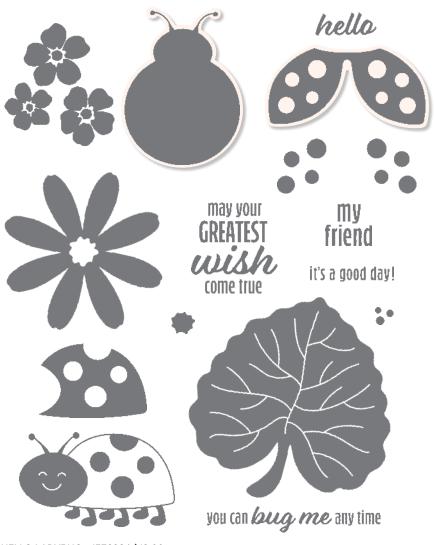

#### BRILLIANT RAINBOW DIES • 157726 | \$31.00

Use with a Stampin' Cut & Emboss Machine (p. 29). 8 dies. Largest die: 4-1/4" x 3-1/8" ( $10.8 \times 7.9$  cm).

HELLO LADYBUG • 157693 | \$18.00 -

15 photopolymer stamps (suggested clear blocks: a, b, c, d) • Two-Step • • • • • O Coordinates with Ladybug Builder Punch

HELLO LADYBUG BUNDLE 157699 | \$36.00 \$32.25

Hello Ladybug Stamp Set + Ladybug Builder Punch (p. 80) LADYBUG BUILDER PUNCH • 157698 | \$18.00

Largest punched image: 1-1/4" x 1-1/2" (3.2 x 3.8 cm).

WILDFLOWER PATH • 157735 | \$22.00