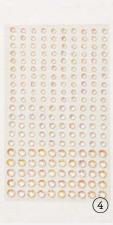

## 4. IRIDESCENT RHINESTONE BASIC JEWELS 158130 | \$7.50

200 adhesive-backed gems. 4 mm, 5 mm, 6 mm.