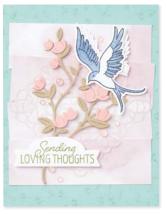

#### SLIMLINE ENVELOPES 157981 | \$10.00

15 envelopes with inside printed design: 5 each of 3 colors. Envelope size: 3-7/8" x 8-7/8" (9.8 x 22.5 cm). Soft Succulent, white, Smoky Slate.

LOVING THOUGHTS TO GUIDE YOU INTO YOUR NEXT ADVENTURE Wishing You all the Best

# Sending fafe at fane

TODAY & EACH DAY AFTER