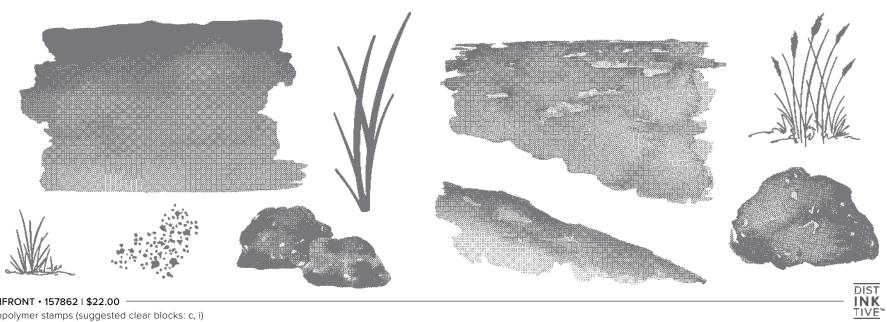

OCEANFRONT • 157862 | \$22.00 -

9 photopolymer stamps (suggested clear blocks: c, i)

AMAZING SILHOUETTES • 157814 | \$22.00 -

3 cling stamps (suggested clear blocks: d, e, f) Coordinates with Amazing Thanks Dies