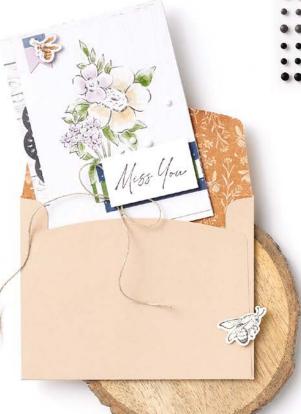

## 3. ABSTRACT BEAUTY CARDS & ENVELOPES 158050 | \$10.00

10 card bases and envelopes. 1 each of 10 designs. Folded card size:  $4" \times 6"$  (10.2  $\times$  15.2 cm).