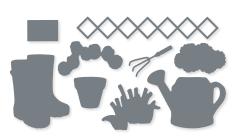

#### RAIN BOOTS DIES • 157690 | \$32.00

Use with a Stampin' Cut & Emboss Machine (p. 29). 9 dies. Largest die: 7/8" x 5" (2.2 x 12.7 cm).

11 photopolymer stamps (suggested clear blocks: b, c, d)

000000000