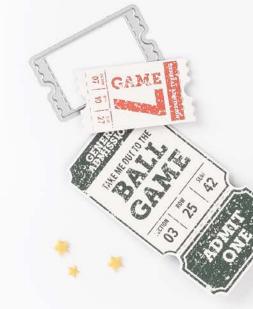

#### SPORTS EVENT DIES 157892 | \$27.00

Use with a Stampin' Cut & Emboss Machine (p. 29). 12 dies. Largest die: 4"  $\times$  2-1/4" (10.2  $\times$  5.7 cm).

10% GUNDLED SAVINGS. Photopolymer • EN FA Your Biggest Fan Stamp Set + Sports Event Dies (p. 83)