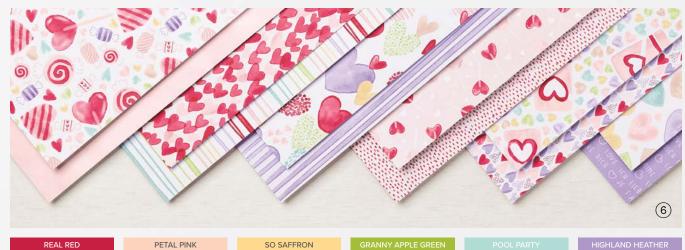

#### 6. SWEET TALK 12" X 12" (30.5 X 30.5 CM) DESIGNER SERIES PAPER • 157616 | \$11.50

12 sheets: 2 each of 6 double-sided designs\*. Acid free, lignin free.

\*Visit **stampinup.com** and search by item number to see enlarged images and detailed product information.