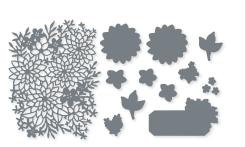

#### SWEET HEARTS DIES • 157623 | \$29.00

Use with a Stampin' Cut & Emboss Machine (p. 29). 16 dies. Largest die: 3-1/4"  $\times$  5/8" (8.3  $\times$  1.6 cm).

Congratulations

HAPPY WEDDING DAY

To the one I love.