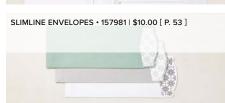

#### SLIMLINE ENVELOPES 157981 | \$10.00

15 envelopes with inside printed design: 5 each of 3 colors. Envelope size: 3-7/8" x 8-7/8" (9.8 x 22.5 cm). Soft Succulent, white, Smoky Slate.

LOVING THOUGHTS TO GUIDE YOU INTO YOUR NEXT ADVENTURE Wishing You all the Best