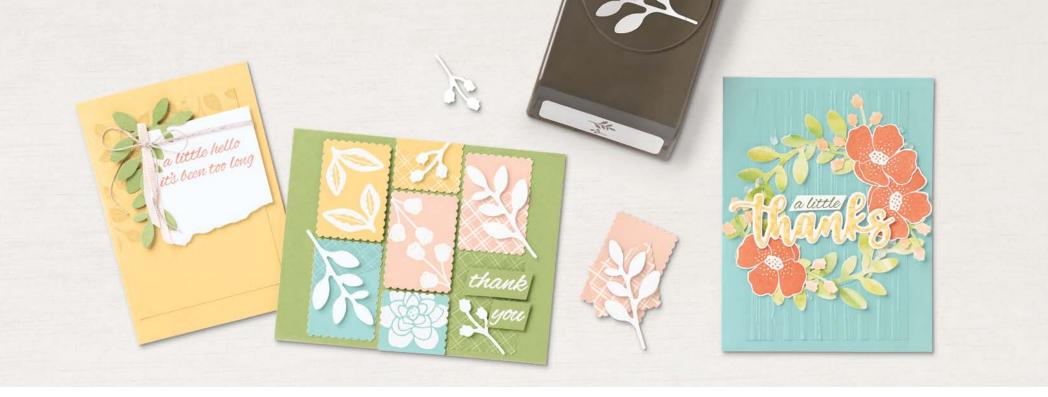

## 1. SWEET CONVERSATIONS BUNDLE 157624 | \$47.00 \$42.25

10% SUNDLEO SAVINGS Photopolymer • EN FR Sweet Conversations Stamp Set + Sweet Hearts Dies\* (p. 83)

#### 6. SWEET TALK 12" X 12" (30.5 X 30.5 CM) DESIGNER SERIES PAPER • 157616 | \$11.50

12 sheets: 2 each of 6 double-sided designs\*. Acid free, lignin free.

\*Visit **stampinup.com** and search by item number to see enlarged images and detailed product information.

#### SWEET HEARTS DIES • 157623 | \$29.00

Use with a Stampin' Cut & Emboss Machine (p. 29). 16 dies. Largest die: 3-1/4"  $\times$  5/8" (8.3  $\times$  1.6 cm).

Congratulations

HAPPY WEDDING DAY

To the one I love.