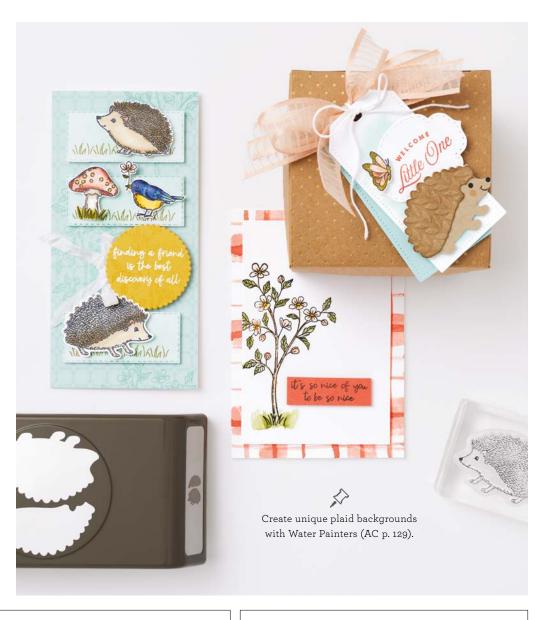

#### HAPPY HEDGEHOGS • 157983 | \$18.00

9 photopolymer stamps (suggested clear blocks: a, b, c, e) O Coordinates with Hedgehog Builder Punch

#### HAPPY HEDGEHOGS BUNDLE 157985 | <del>\$36.00</del> \$32.25

Happy Hedgehogs Stamp Set + Hedgehog Builder Punch (p. 79)

HEDGEHOG BUILDER PUNCH • 157984 | \$18.00

Largest punched image: 1-1/4" x 2-1/2" (3.2 x 6.4 cm).

#### **BUTTERFLIES & FLOWERS LAYERING** DECORATIVE MASKS • 158142 | \$10.00

Use to create textured backgrounds. Use with Embossing Paste and Palette Knives (AC p. 128) or Classic Stampin' Ink™ (AC p. 122-123, 126). 6 masks: 1 each of 6 designs. 4-1/2" x 6" (11.4 x 15.2 cm).