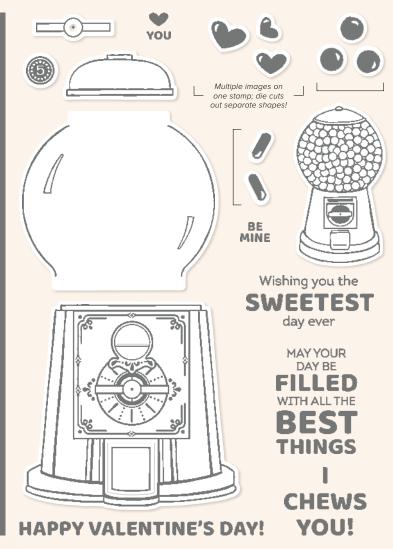

#### GUMBALL MACHINE SHAKER DOMES • 158131 | \$7.00

10 clear plastic domes. 2-1/4"  $\times$  2-1/2" (5.7  $\times$  6.4 cm). Food safe.

#### GUMBALL GREETINGS • 157646 | \$18.00 -

16 photopolymer stamps (suggested clear blocks: a, b, c, d, i) O Coordinates with Gumball Machine Dies

## GUMBALL GREETINGS BUNDLE 157648 | \$46.00 \$41.25

Photopolymer

Gumball Greetings Stamp Set + Gumball Machine Dies (p. 79)

#### GUMBALL MACHINE DIES • 157647 | \$28.00

Use with a Stampin' Cut & Emboss Machine (p. 29). 15 dies. Largest die: 2-1/4" x 2-1/4" (5.7 x 5.7 cm).

NUTS & BOLTS • 157650 | \$21.00

9 cling stamps (suggested clear blocks: a, b, c, d)