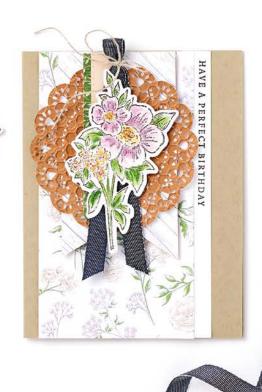

## 1. BLESSINGS OF HOME BUNDLE 157939 | \$57.00 \$51.25

10% BUNDLED SAVINGS Cling • EN FR Blessings of Home Stamp Set + Flowers of Home Dies (p. 76)

#### 6. HEART & HOME DOILIES • 157956 | \$5.00

30 paper doilies. 10 each of 3 colors. 3-1/4" (8.3 cm). Acid free, lignin free. Basic Gray, Cinnamon Cider, Misty Moonlight.