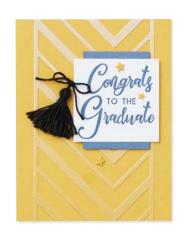

## 1. SWEET CONVERSATIONS BUNDLE 157624 | \$47.00 \$42.25

10% SUNDLEO SAVINGS Photopolymer • EN FR Sweet Conversations Stamp Set + Sweet Hearts Dies\* (p. 83)

#### 6. SWEET TALK 12" X 12" (30.5 X 30.5 CM) DESIGNER SERIES PAPER • 157616 | \$11.50

12 sheets: 2 each of 6 double-sided designs\*. Acid free, lignin free.

\*Visit **stampinup.com** and search by item number to see enlarged images and detailed product information.

SWEET CONVERSATIONS BUNDLE 157624 | \$47.00 \$42.25

Photopolymer • (all FA)
Sweet Conversations Stamp Set + Sweet Hearts Dies (p. 83)