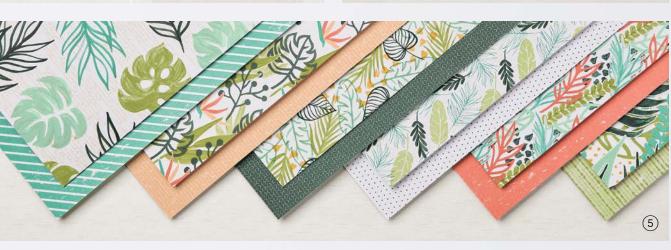

#### 5. FLOWERING FIELDS 12" X 12" (30.5 X 30.5 CM) DESIGNER SERIES PAPER 157670 | \$11.50

12 sheets: 2 each of 6 double-sided designs\*. Acid free, lignin free.

\*Visit **stampinup.com** and search by item number to see enlarged images and detailed product information.