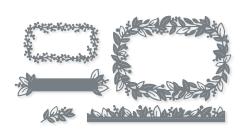

#### DETAILED DAHLIAS DIES • 157801 | \$39.00

Use with a Stampin' Cut & Emboss Machine (p. 29). 12 dies. Largest die: 4" x 5-1/8" (10.2 x 13 cm).

JUST A NOTE