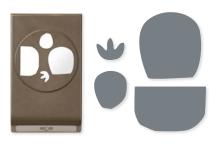

CACTUS CUTIES • 158056 | \$17.00

14 photopolymer stamps (suggested clear blocks: b, c, d, e) Coordinates with Cactus Builder Punch

CACTUS CUTIES BUNDLE 158058 | \$35.00 \$31.50

Photopolymer Cactus Cuties Stamp Set + Cactus Builder Punch (p. 77) CACTUS BUILDER PUNCH • 158057 | \$18.00

Largest punched image: 1-1/4" x 3/4" (3.2 x 1.9 cm).