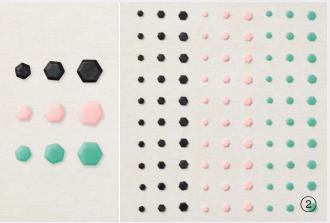

## 3. ABSTRACT BEAUTY CARDS & ENVELOPES 158050 | \$10.00

10 card bases and envelopes. 1 each of 10 designs. Folded card size:  $4" \times 6"$  (10.2  $\times$  15.2 cm).

#### 5. ABSTRACT BEAUTY 4" X 6" (10.2 X 15.2 CM) SPECIALTY DESIGNER SERIES PAPER • 158039 | \$15.00 NEW SIZE!

48 sheets: 4 each of 12 double-sided designs\*. Acid free, lignin free.

\*Visit **stampinup.com** and search by item number to see enlarged images and detailed product information.