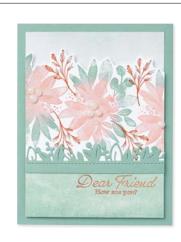

#### DAHLIA DAYS • 157799 | \$23.00

13 cling stamps (suggested clear blocks: b, d, e, g) O Coordinates with Detailed Dahlias Dies

DAHLIA DAYS BUNDLE 157802 | <del>\$62.00</del> \$55.75

Dahlia Days Stamp Set + Detailed Dahlias Dies (p. 78)

#### DETAILED DAHLIAS DIES • 157801 | \$39.00

Use with a Stampin' Cut & Emboss Machine (p. 29). 12 dies. Largest die: 4" x 5-1/8" (10.2 x 13 cm).

JUST A NOTE