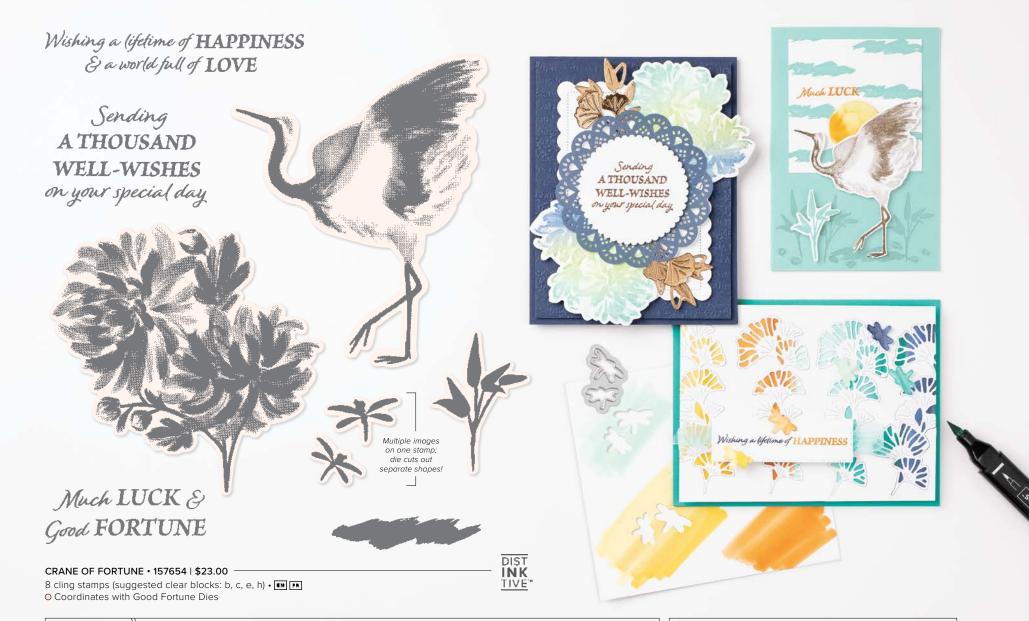

## 1. CRANE OF FORTUNE BUNDLE 157663 | \$52.00 \$46.75

10% BUNDLED SAVINGS Cling • IN FR Crane of Fortune Stamp Set + Good Fortune Dies (p. 77)

#### 5. SYMBOLS OF FORTUNE 12" X 12" (30.5 X 30.5 CM) SPECIALTY DESIGNER SERIES PAPER • 157652 | \$15.00

12 sheets: 2 each of 6 double-sided designs\*. Includes gold foil. Acid free, lignin free.

\*Visit **stampinup.com** and search by item number to see enlarged images and detailed product information.

CRANE OF FORTUNE BUNDLE 157663 | \$52.00 \$46.75

Cling • IN FR

Crane of Fortune Stamp Set + Good Fortune Dies (p. 77)

#### GOOD FORTUNE DIES • 157662 | \$29.00

Use with a Stampin' Cut & Emboss Machine (p. 29). 7 dies. Largest die: 2-3/4"  $\times$  3-1/8" (7  $\times$  7.9 cm).

PARADISE PALMS • 157716 | \$23.00

13 cling stamps (suggested clear blocks: b, c, d, h) O Coordinates with Palms Dies