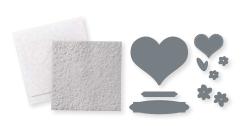

#### SWEET HEARTS DIES • 157623 | \$29.00

Use with a Stampin' Cut & Emboss Machine (p. 29). 16 dies. Largest die: 3-1/4"  $\times$  5/8" (8.3  $\times$  1.6 cm).

Congratulations

HAPPY WEDDING DAY

To the one I love.