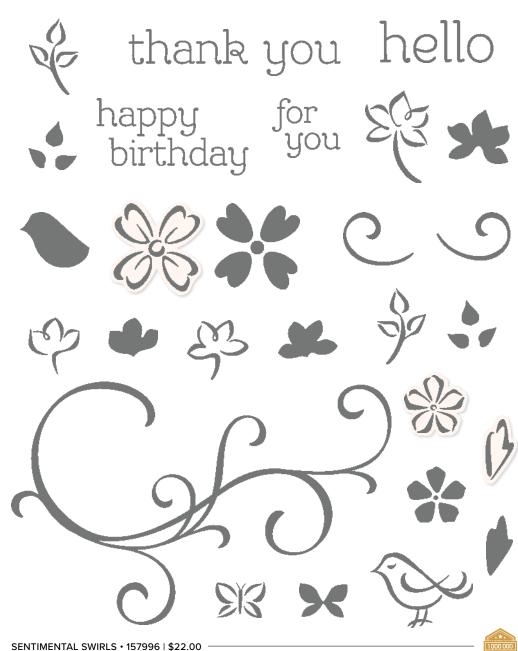

WILDFLOWER PATH STAMP SET • 157735 | \$22.00 [ P. 21]

SENTIMENTAL SWIRLS STAMP SET • 157996 | \$22.00 [ P. 56 ]

WILDLIFE WONDER STAMP SET • 157923 | \$24.00 [ P. 71]

EDEN DIES • 157831 | \$35.00

SLIM SAYINGS STAMP SET 157963 | \$22.00 [ P. 52 ]