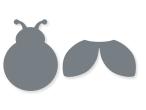

HELLO LADYBUG BUNDLE 157699 | \$36.00 \$32.25

Hello Ladybug Stamp Set + Ladybug Builder Punch (p. 80) LADYBUG BUILDER PUNCH • 157698 | \$18.00

Largest punched image: 1-1/4" x 1-1/2" (3.2 x 3.8 cm).

WILDFLOWER PATH • 157735 | \$22.00