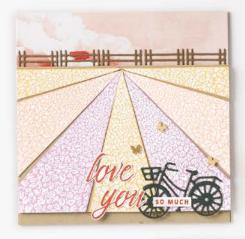

#### ON THE HORIZON • 157770 | \$23.00

9 cling stamps (suggested clear blocks: d, g, h) • IN IN O Coordinates with Horizon Dies SHOWN AT 100%

HORIZON DIES • 157778 | \$33.00 Use with a Stampin' Cut & Emboss Machine (p. 29). 10 dies. Largest die: 3" x 1-3/8" (7.6 x 3.5 cm).

10% BUNDLED SAVINGS Cling • IN FR On the Horizon Stamp Set + Horizon Dies (p. 81)