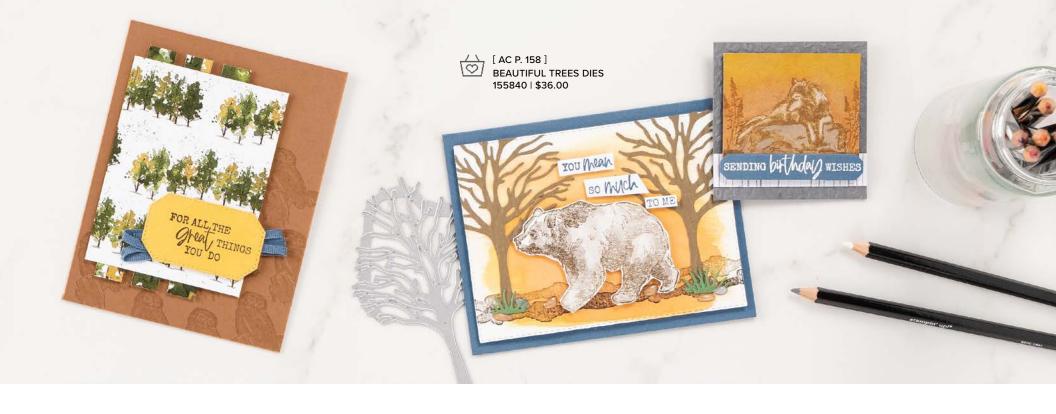

#### DAHLIA DAYS • 157799 | \$23.00

13 cling stamps (suggested clear blocks: b, d, e, g) O Coordinates with Detailed Dahlias Dies

DAHLIA DAYS BUNDLE 157802 | <del>\$62.00</del> \$55.75

Dahlia Days Stamp Set + Detailed Dahlias Dies (p. 78)

#### DETAILED DAHLIAS DIES • 157801 | \$39.00

Use with a Stampin' Cut & Emboss Machine (p. 29). 12 dies. Largest die: 4" x 5-1/8" (10.2 x 13 cm).

JUST A NOTE