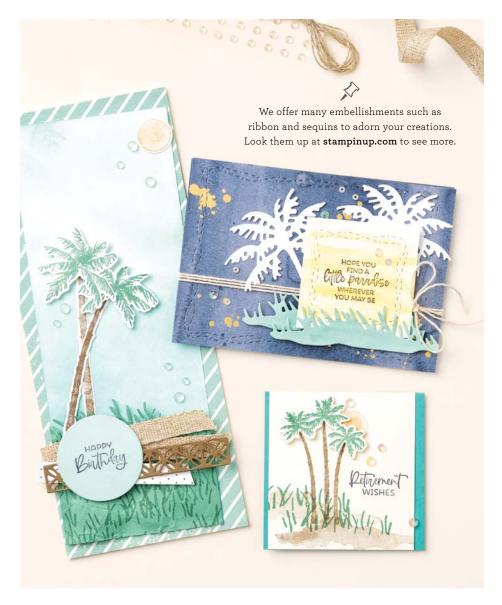

#### GOOD FORTUNE DIES • 157662 | \$29.00

Use with a Stampin' Cut & Emboss Machine (p. 29). 7 dies. Largest die: 2-3/4"  $\times$  3-1/8" (7  $\times$  7.9 cm).

PARADISE PALMS • 157716 | \$23.00

13 cling stamps (suggested clear blocks: b, c, d, h) O Coordinates with Palms Dies

PARADISE PALMS BUNDLE 157719 | <del>\$58.00</del> \$52.00

Cling • Paradise Palms Stamp Set + Palms Dies (p. 81)

#### PALMS DIES • 157718 | \$35.00

Use with a Stampin' Cut & Emboss Machine (p. 29). 11 dies. Largest die: 1/2" x 5-1/2" (1.3 x 14 cm).

thank you it's been too long