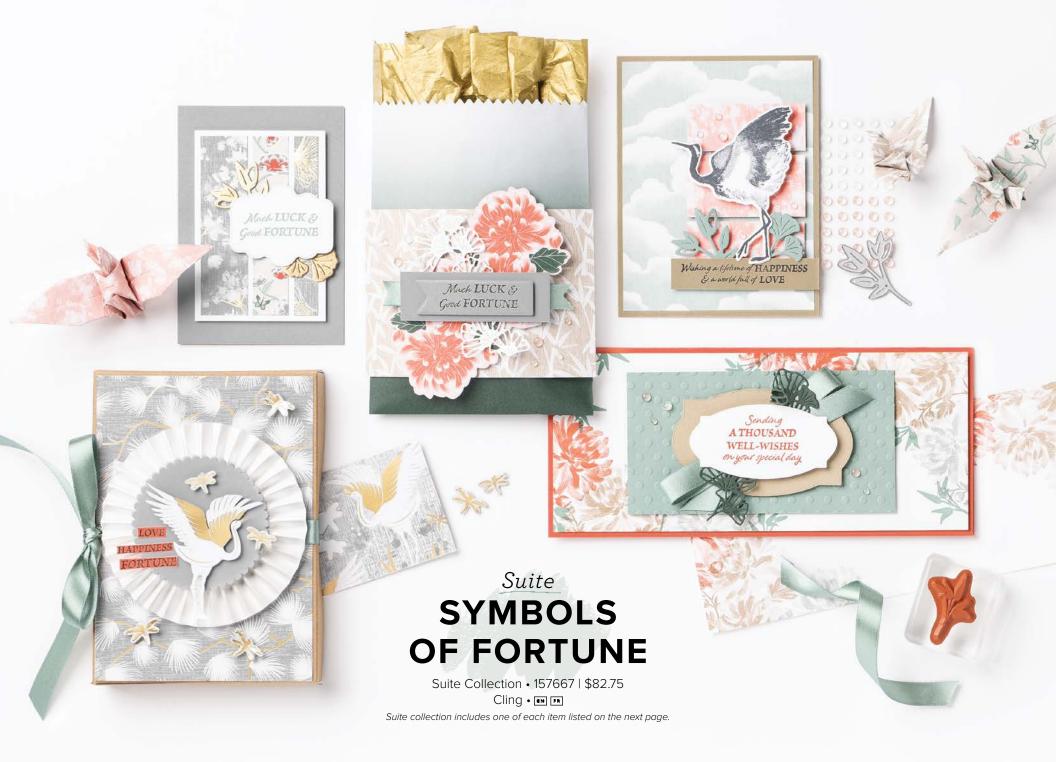

## 1. CRANE OF FORTUNE BUNDLE 157663 | \$52.00 \$46.75

10% BUNDLED SAVINGS Cling • IN FR Crane of Fortune Stamp Set + Good Fortune Dies (p. 77)

#### 5. SYMBOLS OF FORTUNE 12" X 12" (30.5 X 30.5 CM) SPECIALTY DESIGNER SERIES PAPER • 157652 | \$15.00

12 sheets: 2 each of 6 double-sided designs\*. Includes gold foil. Acid free, lignin free.

\*Visit **stampinup.com** and search by item number to see enlarged images and detailed product information.

CRANE OF FORTUNE BUNDLE 157663 | \$52.00 \$46.75

Cling • IN FR

Crane of Fortune Stamp Set + Good Fortune Dies (p. 77)

#### GOOD FORTUNE DIES • 157662 | \$29.00

Use with a Stampin' Cut & Emboss Machine (p. 29). 7 dies. Largest die: 2-3/4"  $\times$  3-1/8" (7  $\times$  7.9 cm).

PARADISE PALMS • 157716 | \$23.00

13 cling stamps (suggested clear blocks: b, c, d, h) O Coordinates with Palms Dies