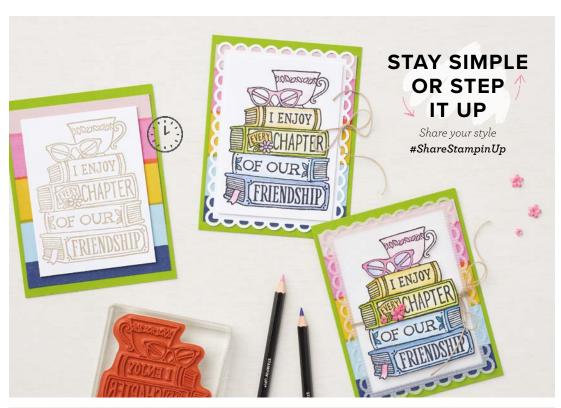

# STAY SIMPLE OR STEP IT UP

Share your style #ShareStampinUp

2 sheets: 1 each of 2 colors. Pink, Iridescent Pool Party.

LUCKY YOU • 158014 | \$20.00 -

12 cling stamps (suggested clear blocks: a, b, c)