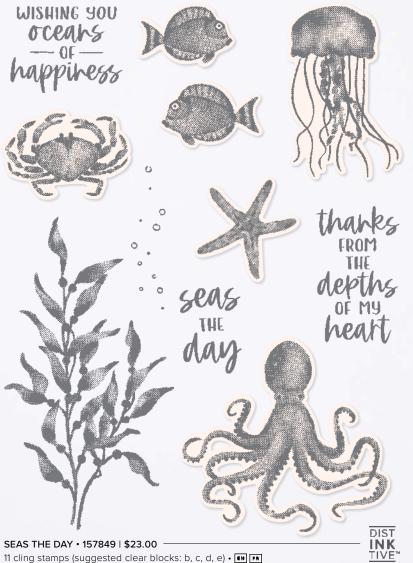

#### DAFFODIL DIES • 157794 | \$38.00

Use with a Stampin' Cut & Emboss Machine (p. 29). 24 dies. Largest die: 2-3/8" x 4" (6 x 10.2 cm).

O Coordinates with Sea Dies

SEAS THE DAY BUNDLE 157858 | \$59.00 \$53.00

Cling . IN FR Seas the Day Stamp Set + Sea Dies (p. 82)

#### SEA DIES • 157857 | \$36.00

Use with a Stampin' Cut & Emboss Machine (p. 29). 10 dies. Largest die: 3-3/4" x 5" (9.5 x 12.7 cm).

Samples also use the Happy & Heartfelt (p. 51) and On the Horizon (p. 43) Stamp Sets.