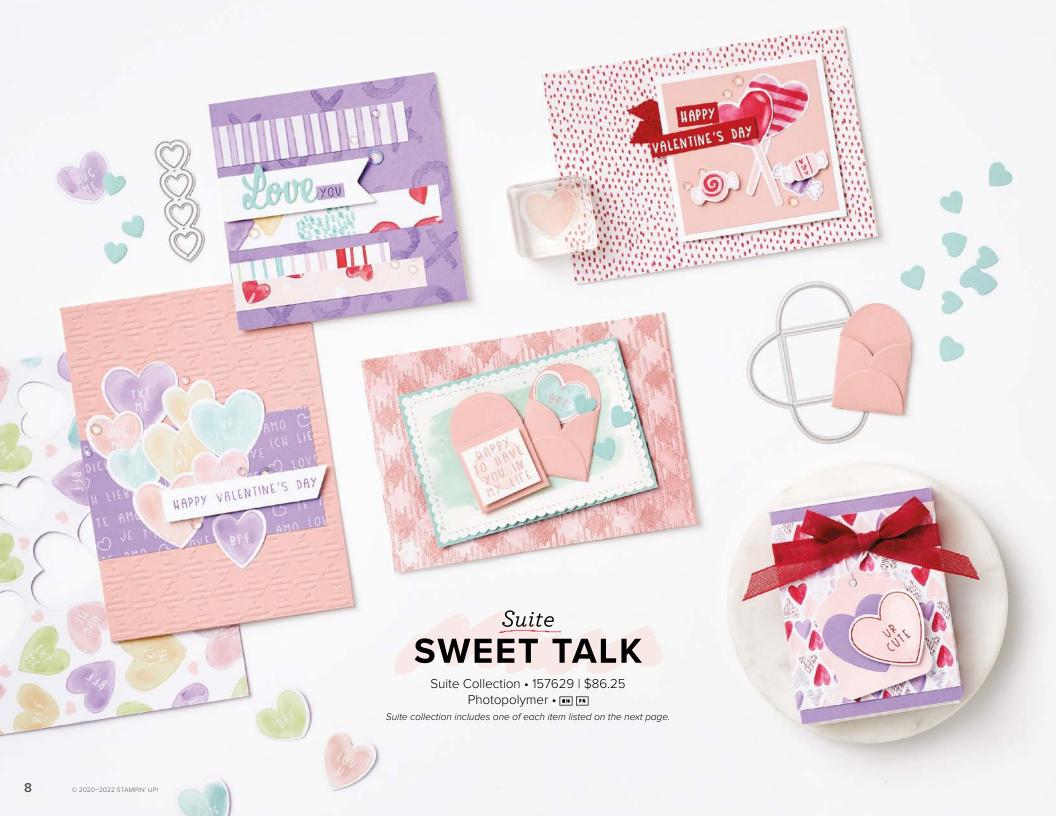

## 1. SWEET CONVERSATIONS BUNDLE 157624 | \$47.00 \$42.25

10% SUNDLEO SAVINGS Photopolymer • EN FR Sweet Conversations Stamp Set + Sweet Hearts Dies\* (p. 83)

## 2. GINGHAM EMBOSSING FOLDER 157627 | \$7.50

Use with a Stampin' Cut & Emboss Machine (p. 29). 4-1/2" x 6-1/4" (11.4 x 15.9 cm).

## **3. SWEET LITTLE BOXES • 157628 | \$10.00** 10 boxes. 3-1/2" x 2-1/2" x 5/8"

10 boxes. 3-1/2" x 2-1/2" x 5/8" (8.9 x 6.4 x 1.6 cm). Food safe.

## 4. IRIDESCENT RHINESTONE BASIC JEWELS 158130 | \$7.50

200 adhesive-backed gems. 4 mm, 5 mm, 6 mm.

## 5. REAL RED 3/8" (1 CM) FAUX LINEN RIBBON 158129 | \$7.50

10 yards (9.1 m).

#### 6. SWEET TALK 12" X 12" (30.5 X 30.5 CM) DESIGNER SERIES PAPER • 157616 | \$11.50

12 sheets: 2 each of 6 double-sided designs\*. Acid free, lignin free.

\*Visit **stampinup.com** and search by item number to see enlarged images and detailed product information.