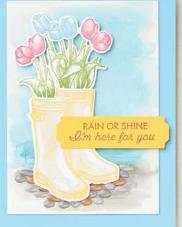

#### FLOWERING RAIN BOOTS • 157689 | \$23.00

11 photopolymer stamps (suggested clear blocks: b, c, d, e) O Coordinates with Rain Boots Dies

FLOWERING RAIN BOOTS BUNDLE 157691 | \$55.00 \$49.50

Photopolymer Flowering Rain Boots Stamp Set + Rain Boots Dies (p. 78)

#### RAIN BOOTS DIES • 157690 | \$32.00

Use with a Stampin' Cut & Emboss Machine (p. 29). 9 dies. Largest die: 7/8" x 5" (2.2 x 12.7 cm).

11 photopolymer stamps (suggested clear blocks: b, c, d)

000000000