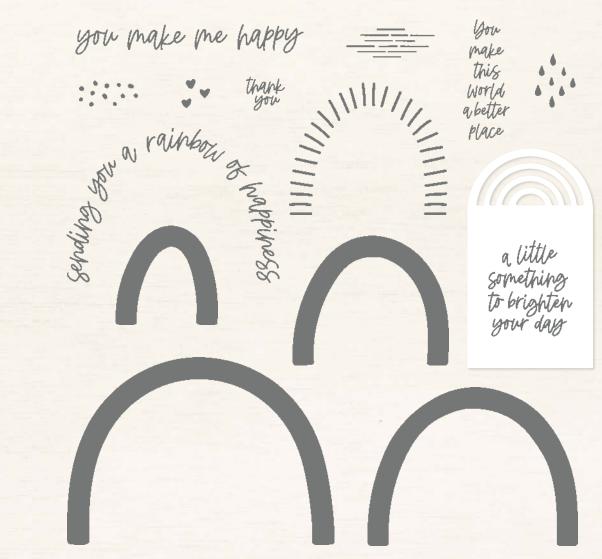

#### RAINBOW OF HAPPINESS • 157721 | \$18.00

## RAINBOW OF HAPPINESS BUNDLE 157727 | \$49.00 \$44.00

#### BRILLIANT RAINBOW DIES • 157726 | \$31.00

Use with a Stampin' Cut & Emboss Machine (p. 29). 8 dies. Largest die: 4-1/4" x 3-1/8" ( $10.8 \times 7.9$  cm).

HELLO LADYBUG • 157693 | \$18.00 -

15 photopolymer stamps (suggested clear blocks: a, b, c, d) • Two-Step • • • • • O Coordinates with Ladybug Builder Punch