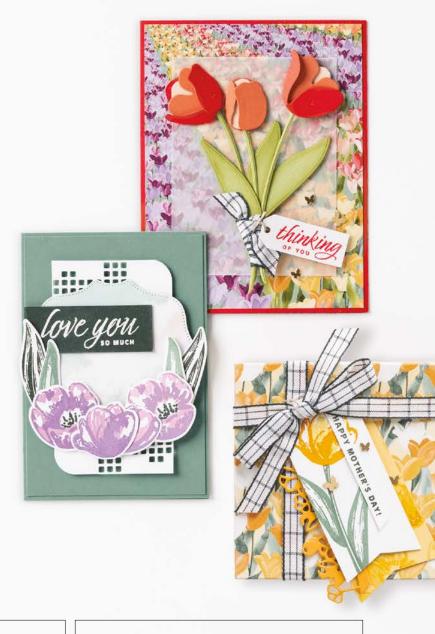

## 1. FLOWERING TULIPS BUNDLE 157678 | \$58.00 \$52.00

10% BUNDLEO SAVINGS Photopolymer • EN FA Flowering Tulips Stamp Set + Tulips Dies (p. 78)

#### 2. TULIP FIELDS BUNDLE 157684 | <del>\$51.00</del> \$45.75

10% SUNDLES SAVINGS Photopolymer
Tulip Fields Stamp Set
+ Windmill Fields Dies (p. 83)

#### 5. FLOWERING FIELDS 12" X 12" (30.5 X 30.5 CM) DESIGNER SERIES PAPER 157670 | \$11.50

12 sheets: 2 each of 6 double-sided designs\*. Acid free, lignin free.

\*Visit **stampinup.com** and search by item number to see enlarged images and detailed product information.

FLOWERING TULIPS • 157672 | \$23.00

18 photopolymer stamps (suggested clear blocks: a, b, c, g, h) • Two-Step • IN IN
O Coordinates with Tulips Dies

FLOWERING TULIPS BUNDLE 157678 | \$58.00

Photopolymer • • • • • • FA Flowering Tulips Stamp Set + Tulips Dies (p. 78)