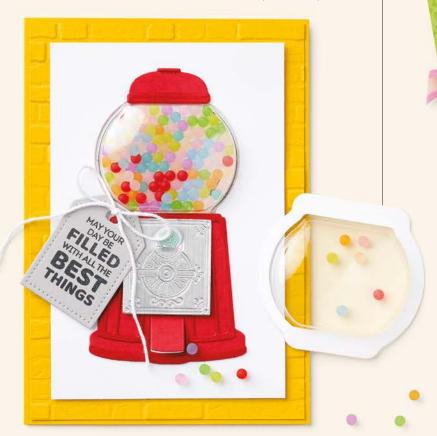

#### GUMBALL MACHINE SHAKER DOMES • 158131 | \$7.00

10 clear plastic domes. 2-1/4"  $\times$  2-1/2" (5.7  $\times$  6.4 cm). Food safe.

#### GUMBALL GREETINGS • 157646 | \$18.00 -

16 photopolymer stamps (suggested clear blocks: a, b, c, d, i) O Coordinates with Gumball Machine Dies

## GUMBALL GREETINGS BUNDLE 157648 | \$46.00 \$41.25

Photopolymer

Gumball Greetings Stamp Set + Gumball Machine Dies (p. 79)

#### GUMBALL MACHINE DIES • 157647 | \$28.00

Use with a Stampin' Cut & Emboss Machine (p. 29). 15 dies. Largest die: 2-1/4" x 2-1/4" (5.7 x 5.7 cm).

NUTS & BOLTS • 157650 | \$21.00

9 cling stamps (suggested clear blocks: a, b, c, d)