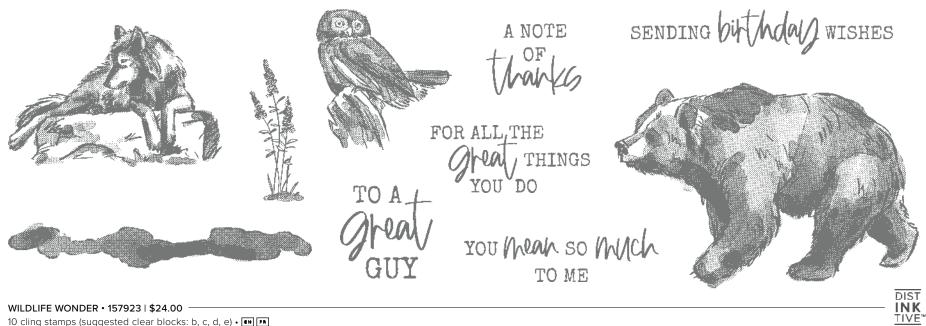

SAILBOAT BUILDER PUNCH • 157905 | \$18.00

Largest punched image: 1-1/4" x 2-1/2" (3.2 x 6.4 cm).

WILDLIFE WONDER • 157923 | \$24.00 -

10 cling stamps (suggested clear blocks: b, c, d, e) • • • • • • •