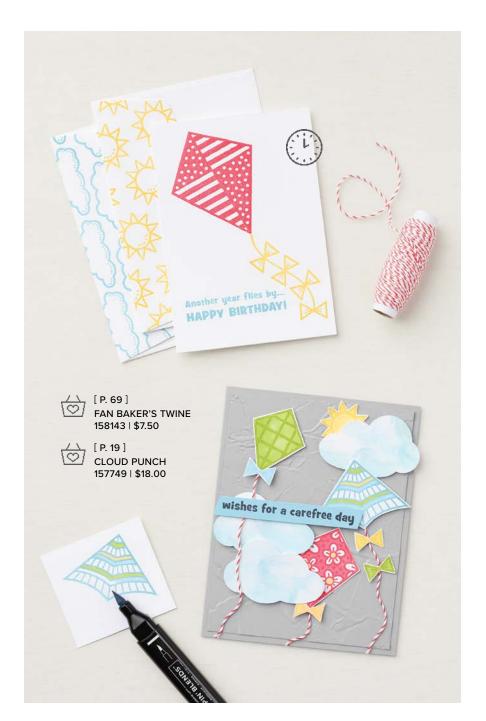

#### 2. FAN BAKER'S TWINE • 158143 | \$7.50 3 spools, 1 each of 3 colors. 10 yards (9.1 m) each spool. Evening Evergreen, Night of Navy, Poppy Parade/white.

3. RESIN STARS • 158144 | \$8.00

120 pieces in 4 colors. 5 mm, 7 mm. Bumblebee, Evening Evergreen, Night of Navy, Poppy Parade.