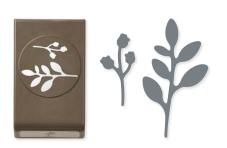

#### BOUGHS & BLOSSOMS • 157703 | \$20.00 -

9 cling stamps (suggested clear blocks: b, c, d, g) • • • • • • Coordinates with Bough Punch

**BOUGHS & BLOSSOMS BUNDLE** 157712 | \$38.00 \$34.00

Boughs & Blossoms Stamp Set + Bough Punch (p. 77)

BOUGH PUNCH • 157711 | \$18.00

Largest punched image: 2-1/4" x 1-1/2" (5.7 x 3.8 cm).

sending warm and happy wishes this spring

may your days blossom with joy and happiness

MANNAM Happy Easter

EASTER FRIENDS • 157737 | \$23.00