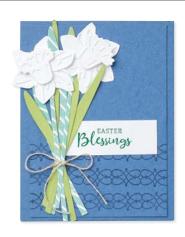

#### DAFFODIL DAYDREAM • 157786 | \$23.00

7 cling stamps (suggested clear blocks: b, e, h)

O Coordinates with Daffodil Dies

DAFFODIL DAYDREAM BUNDLE 157795 | <del>\$61.00</del> \$54.75

Daffodil Daydream Stamp Set + Daffodil Dies (p. 77)

#### DAFFODIL DIES • 157794 | \$38.00

Use with a Stampin' Cut & Emboss Machine (p. 29). 24 dies. Largest die: 2-3/8" x 4" (6 x 10.2 cm).

O Coordinates with Sea Dies

SEAS THE DAY BUNDLE 157858 | \$59.00 \$53.00