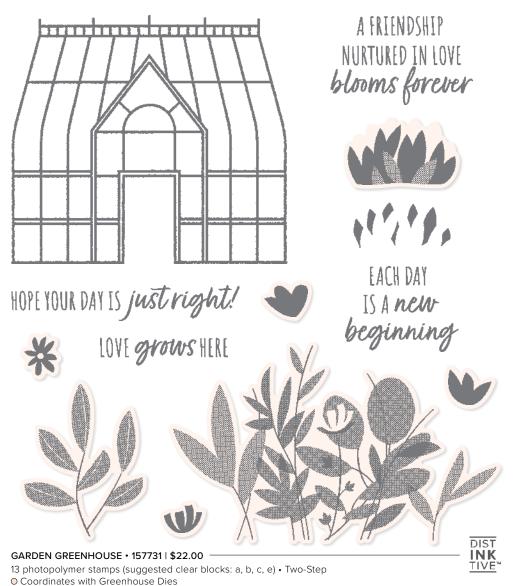

GARDEN GREENHOUSE BUNDLE 157733 | \$56.00 \$50.25

Photopolymer Garden Greenhouse Stamp Set + Greenhouse Dies (p. 79)

#### GREENHOUSE DIES • 157732 | \$34.00

Use with a Stampin' Cut & Emboss Machine (p. 29). 18 dies. Largest die: 2-7/8" x 2-3/4" (7.3 x 7 cm).

every storm that comes also ends

RAIN OR SHINE L'm here for you