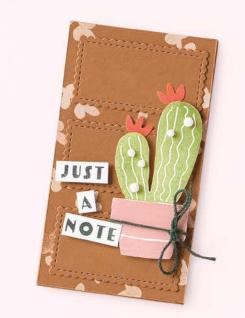

#### DETAILED DAHLIAS DIES • 157801 | \$39.00

Use with a Stampin' Cut & Emboss Machine (p. 29). 12 dies. Largest die: 4" x 5-1/8" (10.2 x 13 cm).

JUST A NOTE

## JUST A NOTE

time for a happy dance

hank

Happy Birthday

FLOWING FLOWERS • 157880 | \$25.00

9 cling stamps (suggested clear blocks: c, d, e)

CACTUS CUTIES • 158056 | \$17.00

14 photopolymer stamps (suggested clear blocks: b, c, d, e) Coordinates with Cactus Builder Punch

CACTUS CUTIES BUNDLE 158058 | \$35.00 \$31.50

Photopolymer Cactus Cuties Stamp Set + Cactus Builder Punch (p. 77) CACTUS BUILDER PUNCH • 158057 | \$18.00