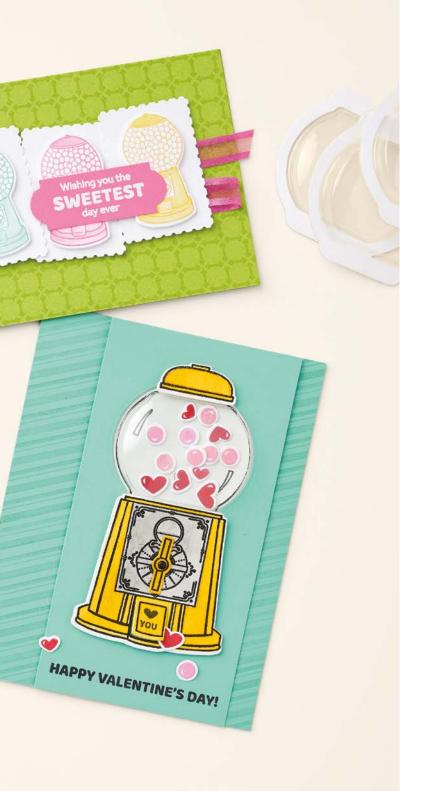

#### FROSTED BEADS ASSORTMENT 158132 | \$7.50

Approximately 900 frosted beads in assorted colors. 4 mm.

#### GUMBALL MACHINE SHAKER DOMES • 158131 | \$7.00

10 clear plastic domes. 2-1/4"  $\times$  2-1/2" (5.7  $\times$  6.4 cm). Food safe.

#### GUMBALL GREETINGS • 157646 | \$18.00 -

16 photopolymer stamps (suggested clear blocks: a, b, c, d, i) O Coordinates with Gumball Machine Dies

## GUMBALL GREETINGS BUNDLE 157648 | \$46.00 \$41.25

Photopolymer

Gumball Greetings Stamp Set + Gumball Machine Dies (p. 79)

#### GUMBALL MACHINE DIES • 157647 | \$28.00

Use with a Stampin' Cut & Emboss Machine (p. 29). 15 dies. Largest die: 2-1/4" x 2-1/4" (5.7 x 5.7 cm).

NUTS & BOLTS • 157650 | \$21.00

9 cling stamps (suggested clear blocks: a, b, c, d)