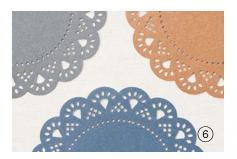

#### 6. HEART & HOME DOILIES • 157956 | \$5.00

30 paper doilies. 10 each of 3 colors. 3-1/4" (8.3 cm). Acid free, lignin free. Basic Gray, Cinnamon Cider, Misty Moonlight.