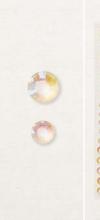

## 4. IRIDESCENT RHINESTONE BASIC JEWELS 158130 | \$7.50

200 adhesive-backed gems. 4 mm, 5 mm, 6 mm.