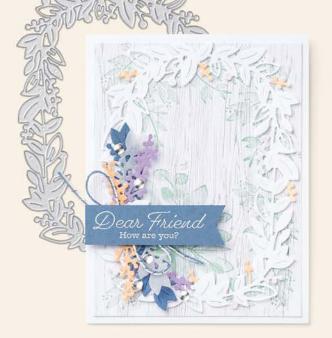

#### AMAZING THANKS DIES • 157816 | \$27.00

• Use with a Stampin' Cut & Emboss Machine (p. 29). 8 dies. Largest die: 3-5/8" x 1-1/4" (9.2 x 3.2 cm).

Sending Hugs

Dear Friend
How are you?

My heart is tied to yours...
tug if you need anything