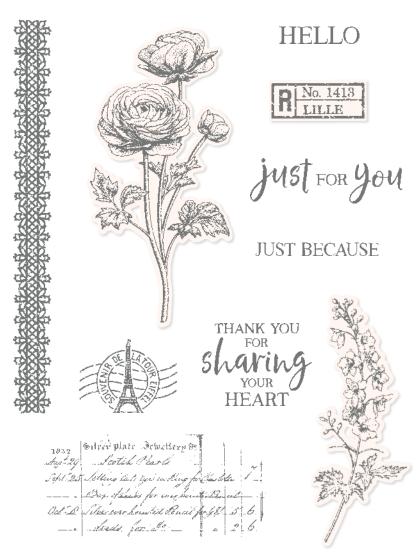

#### ON THE HORIZON • 157770 | \$23.00

9 cling stamps (suggested clear blocks: d, g, h) • IN IN O Coordinates with Horizon Dies SHOWN AT 100%

HORIZON DIES • 157778 | \$33.00 Use with a Stampin' Cut & Emboss Machine (p. 29). 10 dies. Largest die: 3" x 1-3/8" (7.6 x 3.5 cm).

10% BUNDLED SAVINGS Cling • IN FR On the Horizon Stamp Set + Horizon Dies (p. 81)