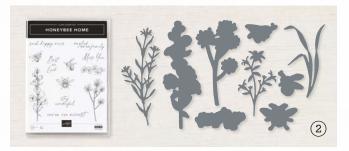

# 2. HONEYBEE HOME BUNDLE 157952 | \$50.00 \$45.00

10% BUNDLED SAVINGS Cling • EN FR Honeybee Home Stamp Set + Honeybee Blooms Dies (p. 80)

O Coordinates with Honeybee Blooms Dies

10% BUNDLED SAVINGS

HONEYBEE HOME BUNDLE 157952 | \$50.00 \$45.00

Cling • IN FR

Honeybee Home Stamp Set + Honeybee Blooms Dies (p. 80)

#### HONEYBEE BLOOMS DIES • 157951 | \$28.00

Use with a Stampin' Cut & Emboss Machine (p. 29). 9 dies. Largest die: 1-3/8" x 3-1/2" (3.5 x 8.9 cm).

ARTWORK SHOWN AT 70% \*

EVERY CHAPTER • 158017 | \$18.00 -