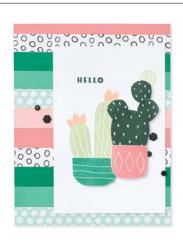

CACTUS CUTIES • 158056 | \$17.00

14 photopolymer stamps (suggested clear blocks: b, c, d, e) Coordinates with Cactus Builder Punch

CACTUS CUTIES BUNDLE 158058 | \$35.00 \$31.50

Photopolymer Cactus Cuties Stamp Set + Cactus Builder Punch (p. 77) CACTUS BUILDER PUNCH • 158057 | \$18.00

Largest punched image: 1-1/4" x 3/4" (3.2 x 1.9 cm).