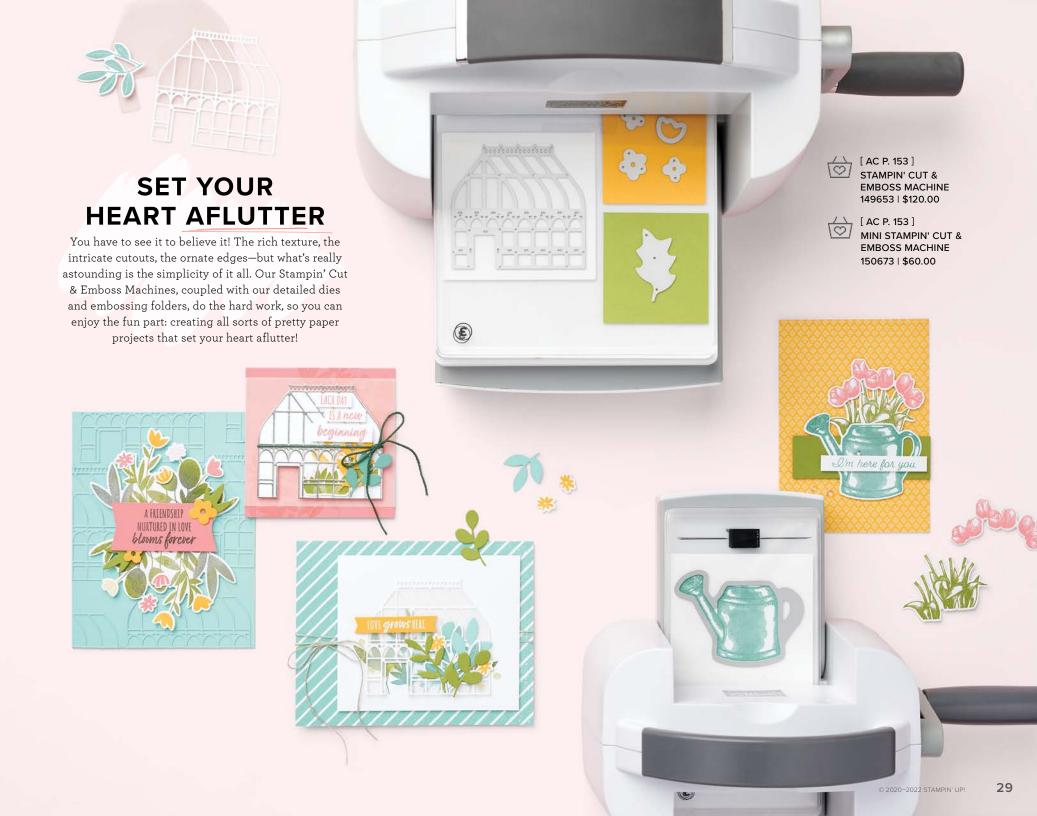

## 2. GINGHAM EMBOSSING FOLDER 157627 | \$7.50

Use with a Stampin' Cut & Emboss Machine (p. 29). 4-1/2" x 6-1/4" (11.4 x 15.9 cm).

GARDEN GREENHOUSE BUNDLE 157733 | \$56.00 \$50.25

Photopolymer Garden Greenhouse Stamp Set + Greenhouse Dies (p. 79)

#### GREENHOUSE DIES • 157732 | \$34.00

Use with a Stampin' Cut & Emboss Machine (p. 29). 18 dies. Largest die: 2-7/8" x 2-3/4" (7.3 x 7 cm).

every storm that comes also ends

RAIN OR SHINE L'm here for you