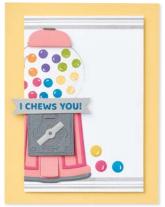

#### GUMBALL MACHINE SHAKER DOMES • 158131 | \$7.00

10 clear plastic domes. 2-1/4"  $\times$  2-1/2" (5.7  $\times$  6.4 cm). Food safe.

#### GUMBALL GREETINGS • 157646 | \$18.00 -

16 photopolymer stamps (suggested clear blocks: a, b, c, d, i) O Coordinates with Gumball Machine Dies

## GUMBALL GREETINGS BUNDLE 157648 | \$46.00 \$41.25

Photopolymer

Gumball Greetings Stamp Set + Gumball Machine Dies (p. 79)

#### GUMBALL MACHINE DIES • 157647 | \$28.00

Use with a Stampin' Cut & Emboss Machine (p. 29). 15 dies. Largest die: 2-1/4" x 2-1/4" (5.7 x 5.7 cm).

NUTS & BOLTS • 157650 | \$21.00

9 cling stamps (suggested clear blocks: a, b, c, d)