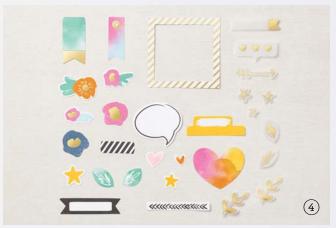

#### 1. HELLO BEAUTIFUL BUNDLE 158047 | \$47.00 \$42.25

10% EUNOLEO SAVINGS Photopolymer • EN FR Hello Beautiful Stamp Set + Beautiful Shapes Dies (p. 80)

# 2. ADHESIVE-BACKED HEXAGONS 158148 | \$7.50

90 pieces: 10 each of 3 colors. 4 mm, 5 mm, 6 mm. Basic Black, Blushing Bride, Just Jade.

## 3. ABSTRACT BEAUTY CARDS & ENVELOPES 158050 | \$10.00

10 card bases and envelopes. 1 each of 10 designs. Folded card size:  $4" \times 6"$  (10.2  $\times$  15.2 cm).

#### 4. ABSTRACT BEAUTY EPHEMERA PACK 158151 | \$6.50

60 precut pieces. 2 each of 30 designs. Largest piece: 2-1/2" x 2-1/2" (6.4 x 6.4 cm). Includes gold foil.

#### 5. ABSTRACT BEAUTY 4" X 6" (10.2 X 15.2 CM) SPECIALTY DESIGNER SERIES PAPER • 158039 | \$15.00 NEW SIZE!

48 sheets: 4 each of 12 double-sided designs\*. Acid free, lignin free.

\*Visit **stampinup.com** and search by item number to see enlarged images and detailed product information.

10%

HELLO BEAUTIFUL BUNDLE 158047 | <del>\$47.00</del> \$42.25

Photopolymer • • • • • Hello Beautiful Stamp Set + Beautiful Shapes Dies (p. 80)

#### BEAUTIFUL SHAPES DIES • 158046 | \$29.00

Use with a Stampin' Cut & Emboss Machine (p. 29). 14 dies. Largest die: 2-1/2" x 2-1/2" (6.4 x 6.4 cm).

**BUNDLED SAVINGS** 

(0)

[ P. 65 ] **BUTTERFLIES &** FLOWERS LAYERING **DECORATIVE MASKS** 158142 | \$10.00