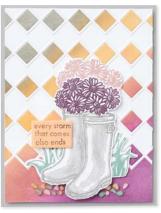

#### FLOWERING RAIN BOOTS • 157689 | \$23.00

11 photopolymer stamps (suggested clear blocks: b, c, d, e) O Coordinates with Rain Boots Dies

FLOWERING RAIN BOOTS BUNDLE 157691 | \$55.00 \$49.50

Photopolymer Flowering Rain Boots Stamp Set + Rain Boots Dies (p. 78)