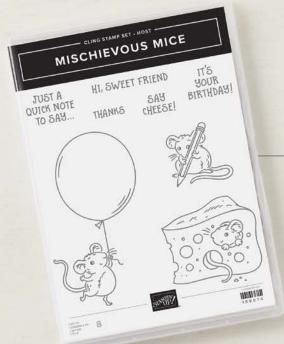

GENTLE WAVES STAMP 157868 | \$17.00 [ P. 45 ]

HOME & GARDEN STAMP SET 157910 | \$22.00

MISCHIEVOUS MICE STAMP SET (HOST) 158070 | \$12.50 [ P. 90 ]

BOUGHS & BLOSSOMS STAMP SET • 157703 | \$20.00 [ P. 26 ]

<sup>\*</sup>Stampin' Rewards cannot be used on a 50%-off item.

MISCHIEVOUS MICE 158070 | \$12.50 (\$21.00 VALUE)

HOST 8 cling stamps (suggested clear blocks: a, b, c, e)

9 cling stamps • • • • (suggested clear blocks: b, d, f, g)