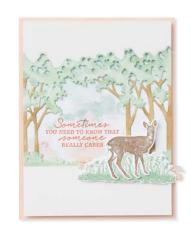

#### STAMPINUP.COM

NUTS ABOUT SQUIRRELS STAMP SET 156475 | \$17.00

BRUSHED METALLIC
ADHESIVE-BACKED DOTS
156506 | \$9.00

TIMBER 3D EMBOSSING FOLDER 156406 | \$10.00

PEACEFUL DEER STAMP SET 156891 | \$22.00

DEER BUILDER PUNCH 156390 | \$18.00

NATURE'S HARVEST STAMP SET 156495 | \$21.00

HARVEST DIES 156504 | \$38.00

AMAZING THANKS DIES • 157816 | \$27.00

• 8 dies.

Largest die: 3-5/8" x 1-1/4" ( $9.2 \times 3.2$  cm).