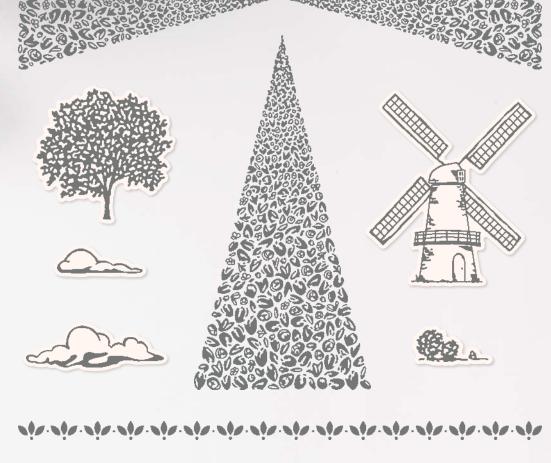

#### 2. TULIP FIELDS BUNDLE 157684 | <del>\$51.00</del> \$45.75

10% SUNDLES SAVINGS Photopolymer
Tulip Fields Stamp Set
+ Windmill Fields Dies (p. 83)

TULIP FIELDS BUNDLE 157684 | \$51.00 \$45.75

Photopolymer Tulip Fields Stamp Set + Windmill Fields Dies (p. 83)