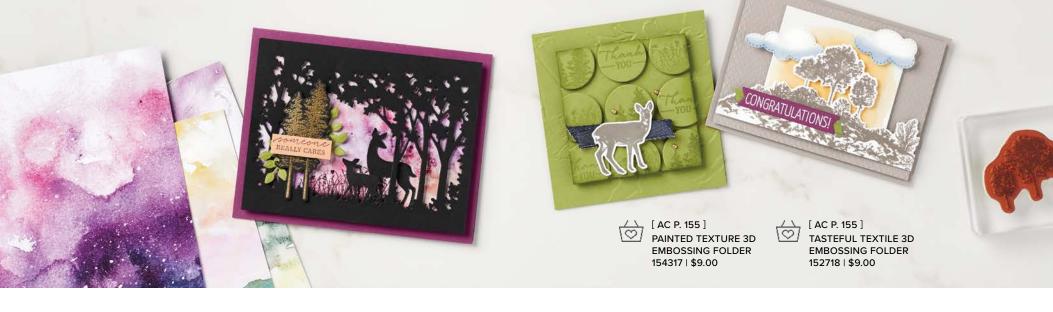

pinup.com** and search by item number to see enlarged images and detailed product information.



POLISHED PIN

OLD OLIVE

EVENING EVERGREEN

SOFT SUCCULENT

MISTY MOONLIGHT

BLACKBERRY BLISS





# BACKGROUND STAMPS



#### TIMELESS TILES • 157877 | \$17.00

1 cling stamp (suggested clear block: f)



#### GENTLE WAVES • 157868 | \$17.00

1 cling stamp (suggested clear block: f)



Samples also use the Let's Set Sail (p. 70) and Paradise Palms (p. 25) Stamp Sets.





SOARING SWALLOWS • 157804 | \$22.00

O Coordinates with Swallows Dies







SOARING SWALLOWS BUNDLE 157810 | \$56.00 \$50.25

Soaring Swallows Stamp Set + Swallows Dies (p. 83)

#### SWALLOWS DIES • 157809 | \$34.00

Use with a Stampin' Cut & Emboss Machine (p. 29). 13 dies. Largest die: 2-1/2" x 4-1/4" (6.4 x 10.8 cm).







#### GRASSY GROVE • 157836 | \$24.00 -







GRASSY GROVE BUNDLE 157845 | \$63.00 \$56.50

Cling • IN FR
Grassy Grove Stamp Set + Grove Dies (p. 79)

#### GROVE DIES • 157844 | \$39.00

Use with a Stampin' Cut & Emboss Machine (p. 29). 10 dies. Largest die: 4-3/4" x 3-1/8" (12.1 x 7.9 cm).















#### 1. HELLO BEAUTIFUL BUNDLE 158047 | \$47.00 \$42.25

10% EUNOLEO SAVINGS Photopolymer • EN FR Hello Beautiful Stamp Set + Beautiful Shapes Dies (p. 80)

# 2. ADHESIVE-BACKED HEXAGONS 158148 | \$7.50

90 pieces: 10 each of 3 colors. 4 mm, 5 mm, 6 mm. Basic Black, Blushing Bride, Just Jade.

## 3. ABSTRACT BEAUTY CARDS & ENVELOPES 158050 | \$10.00

10 card bases and envelopes. 1 each of 10 designs. Folded card size:  $4" \times 6"$  (10.2  $\times$  15.2 cm).

#### 4. ABSTRACT BEAUT