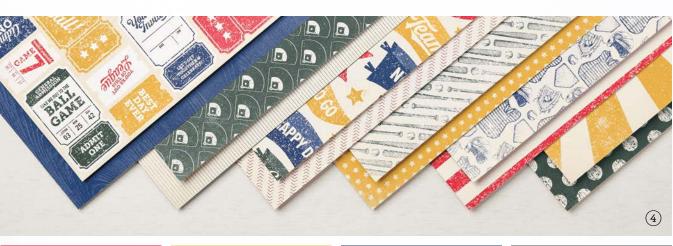

# 4. HEY SPORTS FAN 12" X 12" (30.5 X 30.5 CM) DESIGNER SERIES PAPER • 157882 | \$11.50 12 sheets: 2 each of 6 double-sided designs\*. Acid free, lignin free.

\*Visit **stampinup.com** and search by item number to see enlarged images and detailed product information.