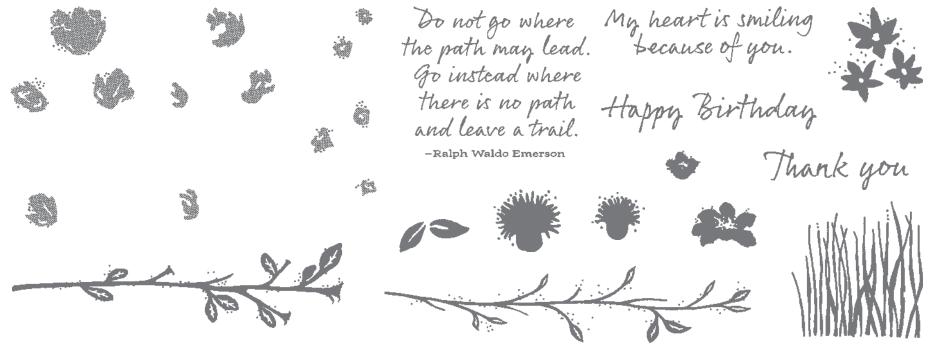

## 1. CRANE OF FORTUNE BUNDLE 157663 | \$52.00 \$46.75

10% BUNDLED SAVINGS Cling • IN FR Crane of Fortune Stamp Set + Good Fortune Dies (p. 77)

#### 5. SYMBOLS OF FORTUNE 12" X 12" (30.5 X 30.5 CM) SPECIALTY DESIGNER SERIES PAPER • 157652 | \$15.00

12 sheets: 2 each of 6 double-sided designs\*. Includes gold foil. Acid free, lignin free.

\*Visit **stampinup.com** and search by item number to see enlarged images and detailed product information.

CRANE OF FORTUNE BUNDLE 157663 | \$52.00 \$46.75

Cling • IN FR

Crane of Fortune Stamp Set + Good Fortune Dies (p. 77)

#### GOOD FORTUNE DIES • 157662 | \$29.00

Use with a Stampin' Cut & Emboss Machine (p. 29). 7 dies. Largest die: 2-3/4"  $\times$  3-1/8" (7  $\times$  7.9 cm).

PARADISE PALMS • 157716 | \$23.00

13 cling stamps (suggested clear blocks: b, c, d, h) O Coordinates with Palms Dies