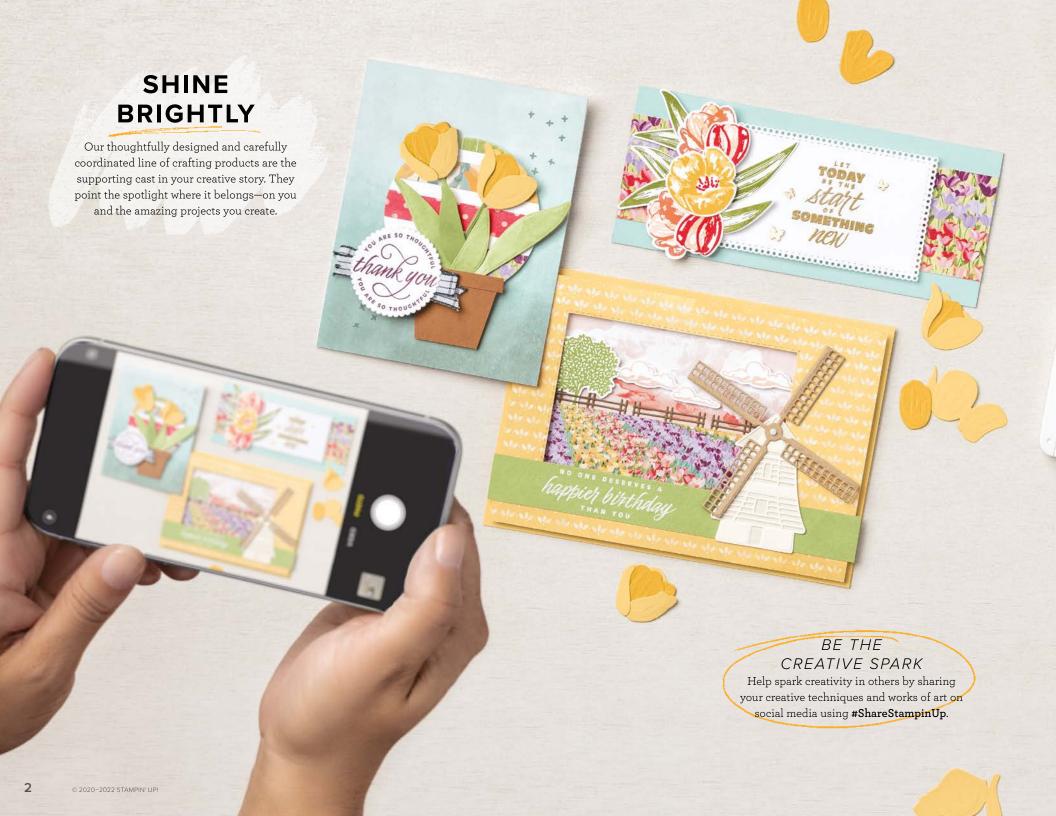

#### 2. TULIP FIELDS BUNDLE 157684 | <del>\$51.00</del> \$45.75

10% SUNDLES SAVINGS Photopolymer
Tulip Fields Stamp Set
+ Windmill Fields Dies (p. 83)

#### WINDMILL FIELDS DIES • 157683 | \$33.00

Use with a Stampin' Cut & Emboss Machine (p. 29). 15 dies. Largest die: 3-1/4"  $\times$  3-1/4" ( $8.3 \times 8.3$  cm).