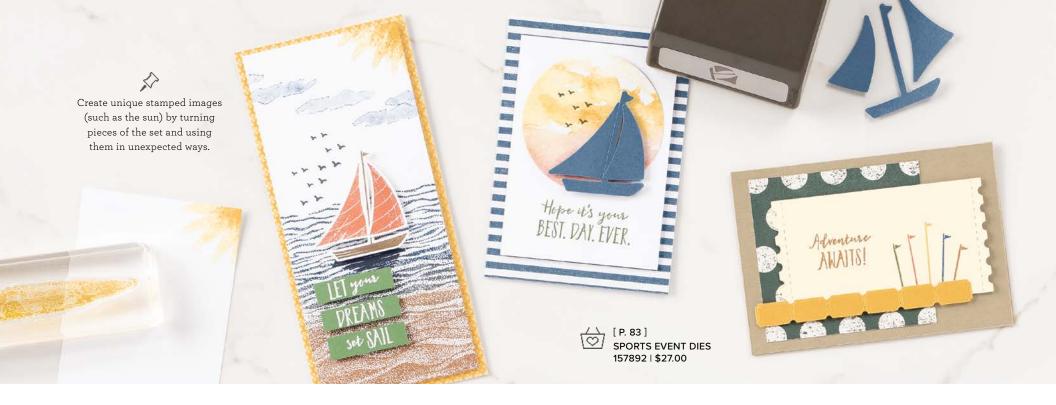

#### LET'S SET SAIL • 157900 | \$17.00

9 photopolymer stamps (suggested clear blocks: a, b, c, i) • IN IN O Coordinates with Sailboat Builder Punch

LET'S SET SAIL BUNDLE 157906 | \$35.00 \$31.50

Photopolymer • •••• ••• Let's Set Sail Stamp Set + Sailboat Builder Punch (p. 81)

SAILBOAT BUILDER PUNCH • 157905 | \$18.00

Largest punched image: 1-1/4" x 2-1/2" (3.2 x 6.4 cm).

WILDLIFE WONDER • 157923 | \$24.00 -

10 cling stamps (suggested clear blocks: b, c, d, e) • • • • • • •

#### SPORTS EVENT DIES 157892 | \$27.00

Use with a Stampin' Cut & Emboss Machine (p. 29). 12 dies. Largest die: 4"  $\times$  2-1/4" (10.2  $\times$  5.7 cm).

10% GUNDLED SAVINGS. Photopolymer • EN FA Your Biggest Fan Stamp Set + Sports Event Dies (p. 83)