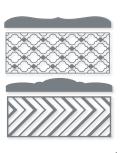

## 2. GINGHAM EMBOSSING FOLDER 157627 | \$7.50

Use with a Stampin' Cut & Emboss Machine (p. 29). 4-1/2" x 6-1/4" (11.4 x 15.9 cm).

+ Bouquet of Love Hybrid Embossing Folder (p. 81)

BOUQUET OF LOVE HYBRID EMBOSSING FOLDER • 157641 | \$29.00

Use with a Stampin' Cut & Emboss Machine (p. 29). 1 embossing folder. 6" x 6-1/4" (15.2 x 15.9). 9 dies. Largest die: 2-3/4" x 2-1/2" (7 x 6.4 cm).