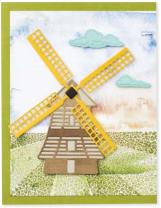

#### 2. TULIP FIELDS BUNDLE 157684 | <del>\$51.00</del> \$45.75

10% SUNDLES SAVINGS Photopolymer
Tulip Fields Stamp Set
+ Windmill Fields Dies (p. 83)

#### WINDMILL FIELDS DIES • 157683 | \$33.00

Use with a Stampin' Cut & Emboss Machine (p. 29). 15 dies. Largest die: 3-1/4"  $\times$  3-1/4" ( $8.3 \times 8.3$  cm).