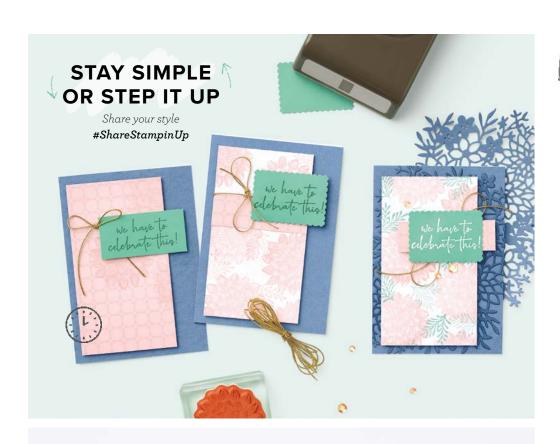

# STAY SIMPLE OR STEP IT UP

Share your style #ShareStampinUp

2 sheets: 1 each of 2 colors. Pink, Iridescent Pool Party.

LUCKY YOU • 158014 | \$20.00 -

12 cling stamps (suggested clear blocks: a, b, c)