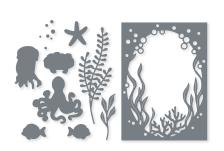

#### DAFFODIL DIES • 157794 | \$38.00

Use with a Stampin' Cut & Emboss Machine (p. 29). 24 dies. Largest die: 2-3/8" x 4" (6 x 10.2 cm).

O Coordinates with Sea Dies

SEAS THE DAY BUNDLE 157858 | \$59.00 \$53.00

Cling . IN FR Seas the Day Stamp Set + Sea Dies (p. 82)

#### SEA DIES • 157857 | \$36.00

Use with a Stampin' Cut & Emboss Machine (p. 29). 10 dies. Largest die: 3-3/4" x 5" (9.5 x 12.7 cm).

Samples also use the Happy & Heartfelt (p. 51) and On the Horizon (p. 43) Stamp Sets.