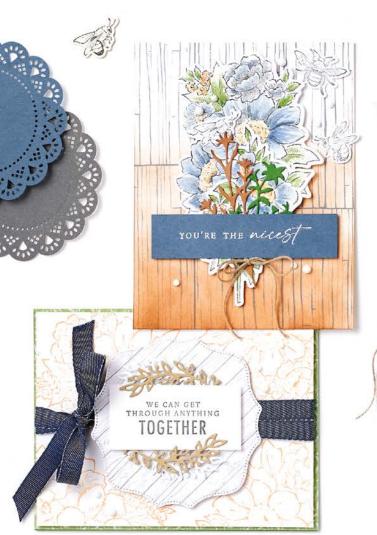

7  $\times$  6.7 cm).







## STRIPES & SPLATTERS 3D EMBOSSING FOLDERS • 157980 | \$10.00

Use with a Stampin' Cut & Emboss Machine (p. 29). Set of 2 embossing folders: 6-1/4" x 3-3/8" (15.9 x 8.6 cm) each.







your friendship
Is as BRAGWORTHY
AS A DRESS WITH POCKETS



Thanks

FOR BEING THE PERSON
I OVERTHINK THINGS WITH

ONE MINUTE YOU'RE
YOUNG & COOL
AND THE NEXT YOU'RE
GETTING EXCITED OVER
NEW TOWELS
HAPPY BIRTHDAY

TRY TO GET RID OF ME,
JUST TRY.

LOOK AT YOU

DOING GROWN-UP THINGS & STUFF

BRAGWORTHY • 157884 | \$19.00





27 photopolymer stamps (suggested clear blocks: a, b, c, e) • Two-Step • IN IN Inspired by Million Sales Achiever Sam Hammond
O Coordinates with Strawberry Builder Punch (AC p. 148), Flowers & Leaves Punch (AC p. 148)





IN THE MOMENT • 157987 | \$24.00 -







Suite Collection • 157959 | \$155.75 Cling • • •

Suite collection includes one of each item listed on the next page.





YOU ARE A REAL

EVERYONE AROUND YOU



















## 1. BLESSINGS OF HOME BUNDLE 157939 | \$57.00 \$51.25

10% BUNDLED SAVINGS Cling • EN FR Blessings of Home Stamp Set + Flowers of Home Dies (p. 76)



# 2. HONEYBEE HOME BUNDLE 157952 | \$50.00 \$45.00

10% BUNDLED SAVINGS Cling • EN FR Honeybee Home Stamp Set + Honeybee Blooms Dies (p. 80)



### 3. HIVE 3D EMBOSSING FOLDER 157955 | \$9.00

Use with a Stampin' Cut & Emboss Machine (p. 29). 4-1/2"  $\times$  6-1/4" (11.4  $\times$  15.9 cm).

#### 4. 3/8" (1 CM) DENIM RIBBON 149590 | \$7.00

10 yards (9.1 m).

#### 5. CLASSIC MATTE DOTS • 158146 | \$7.00

Adhesive-backed enamel dots in matte finish. 144 pie