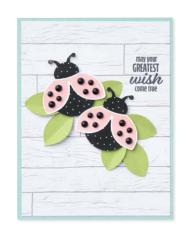

#### BRILLIANT RAINBOW DIES • 157726 | \$31.00

Use with a Stampin' Cut & Emboss Machine (p. 29). 8 dies. Largest die: 4-1/4" x 3-1/8" ( $10.8 \times 7.9$  cm).

HELLO LADYBUG • 157693 | \$18.00 -

15 photopolymer stamps (suggested clear blocks: a, b, c, d) • Two-Step • • • • • O Coordinates with Ladybug Builder Punch

HELLO LADYBUG BUNDLE 157699 | \$36.00 \$32.25

Hello Ladybug Stamp Set + Ladybug Builder Punch (p. 80) LADYBUG BUILDER PUNCH • 157698 | \$18.00

Largest punched image: 1-1/4" x 1-1/2" (3.2 x 3.8 cm).

WILDFLOWER PATH • 157735 | \$22.00