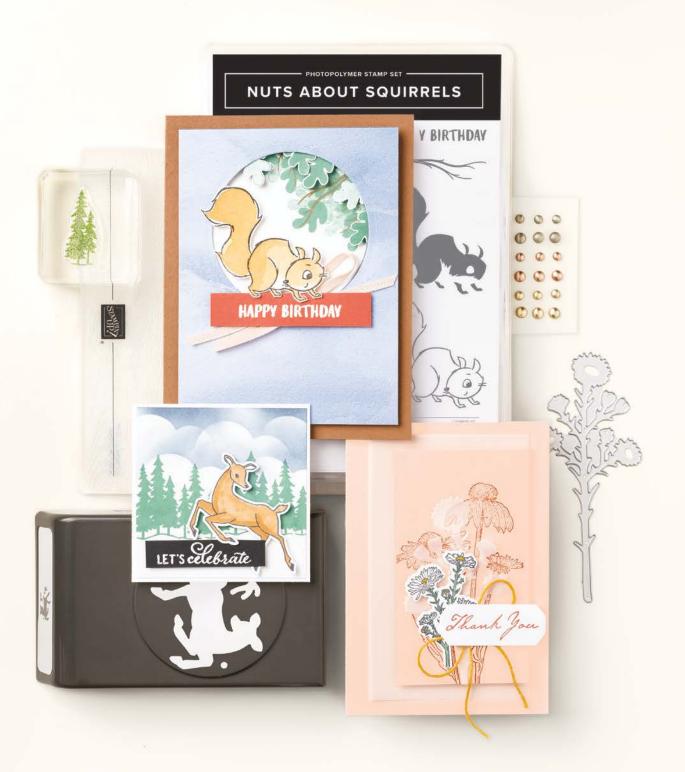

#### STAMPINUP.COM

NUTS ABOUT SQUIRRELS STAMP SET 156475 | \$17.00

BRUSHED METALLIC
ADHESIVE-BACKED DOTS
156506 | \$9.00

TIMBER 3D EMBOSSING FOLDER 156406 | \$10.00

PEACEFUL DEER STAMP SET 156891 | \$22.00

DEER BUILDER PUNCH 156390 | \$18.00

NATURE'S HARVEST STAMP SET 156495 | \$21.00

HARVEST DIES 156504 | \$38.00

AMAZING THANKS DIES • 157816 | \$27.00

• 8 dies.

Largest die: 3-5/8" x 1-1/4" ( $9.2 \times 3.2$  cm).