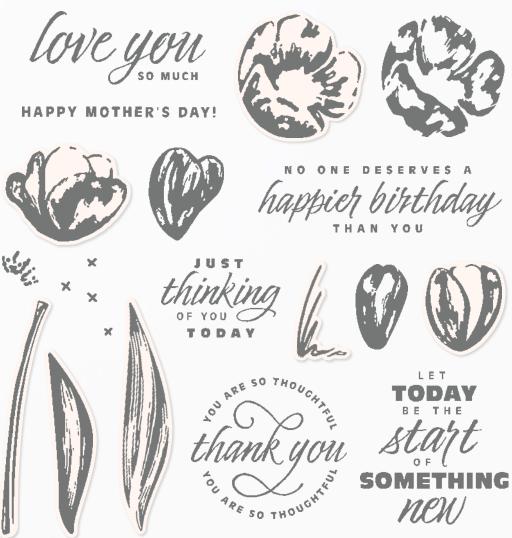

FLOWERING TULIPS • 157672 | \$23.00

18 photopolymer stamps (suggested clear blocks: a, b, c, g, h) • Two-Step • IN IN
O Coordinates with Tulips Dies

FLOWERING TULIPS BUNDLE 157678 | \$58.00

Photopolymer • • • • • • FA Flowering Tulips Stamp Set + Tulips Dies (p. 78)

#### TULIPS DIES • 157677 | \$35.00

Use with a Stampin' Cut & Emboss Machine (p. 29). 17 dies. Largest die:  $6" \times 1"$  (15.2  $\times$  2.5 cm).

TULIP FIELDS • 157682 | \$18.00 -

8 photopolymer stamps (suggested clear blocks: a, b, c, i) O Coordinates with Windmill Fields Dies