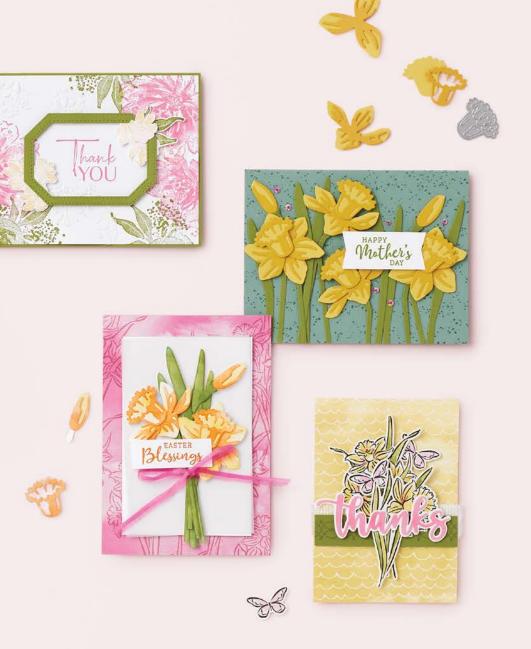

#### DAFFODIL DAYDREAM • 157786 | \$23.00

7 cling stamps (suggested clear blocks: b, e, h)

O Coordinates with Daffodil Dies

DAFFODIL DAYDREAM BUNDLE 157795 | <del>\$61.00</del> \$54.75

Daffodil Daydream Stamp Set + Daffodil Dies (p. 77)

#### DAFFODIL DIES • 157794 | \$38.00

Use with a Stampin' Cut & Emboss Machine (p. 29). 24 dies. Largest die: 2-3/8" x 4" (6 x 10.2 cm).

O Coordinates with Sea Dies

SEAS THE DAY BUNDLE 157858 | \$59.00 \$53.00