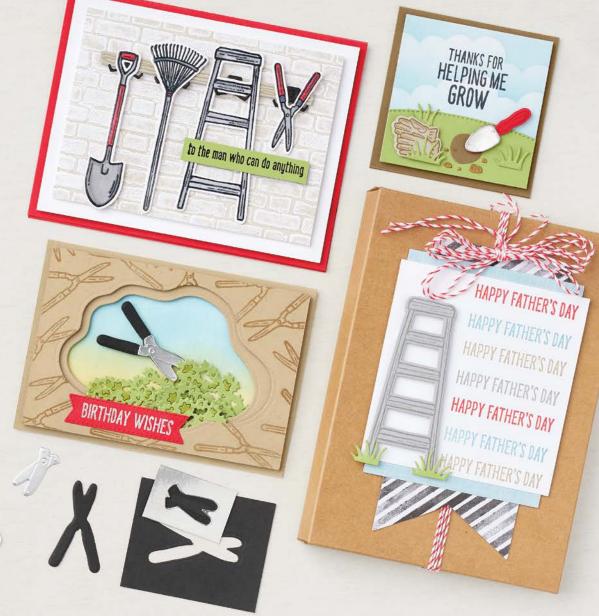

# THANKS FOR HELPING ME GROW

# HAPPY FATHER'S DAY BIRTHDAY WISHES

HOME & GARDEN • 157910 | \$22.00

11 cling stamps (suggested clear blocks: a, b, d, g, h) • IN FR O Coordinates with Garden Dies

HOME & GARDEN BUNDLE 157919 | <del>\$50.00</del> \$45.00