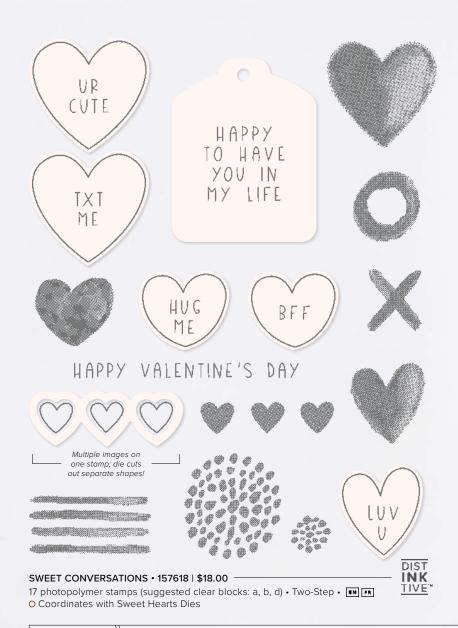

## 1. SWEET CONVERSATIONS BUNDLE 157624 | \$47.00 \$42.25

10% SUNDLEO SAVINGS Photopolymer • EN FR Sweet Conversations Stamp Set + Sweet Hearts Dies\* (p. 83)

SWEET CONVERSATIONS BUNDLE 157624 | \$47.00 \$42.25

Photopolymer • (all FA)
Sweet Conversations Stamp Set + Sweet Hearts Dies (p. 83)

#### SWEET HEARTS DIES • 157623 | \$29.00

Use with a Stampin' Cut & Emboss Machine (p. 29). 16 dies. Largest die: 3-1/4"  $\times$  5/8" (8.3  $\times$  1.6 cm).

Congratulations

HAPPY WEDDING DAY

To the one I love.