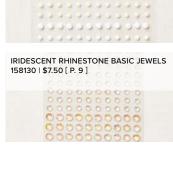

## 4. IRIDESCENT RHINESTONE BASIC JEWELS 158130 | \$7.50

200 adhesive-backed gems. 4 mm, 5 mm, 6 mm.