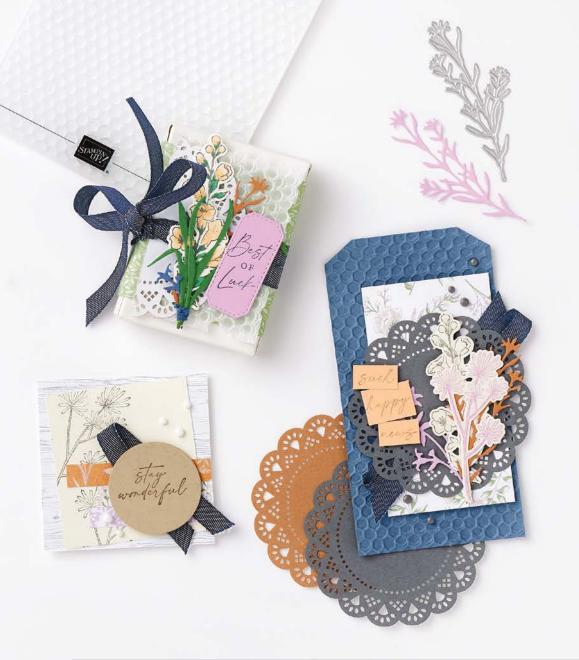

lded card sizes: 4-1/4"  $\times$  6-1/4" (10.8  $\times$  15.9 cm), 3-1/4"  $\times$  4-1/4" (8.3  $\times$  10.8 cm).

# 9. HEART & HOME 12" X 12" (30.5 X 30.5 CM) DESIGNER SERIES PAPER • 157928 | \$11.50

12 sheets: 2 each of 6 double-sided designs\*. Acid free, lignin free.

\*Visit **stampinup.com** and search by item number to see enlarged images and designs.





BLESSINGS OF HOME • 157930 | \$25.00

7 cling stamps (suggested clear blocks: c, e, h) • [N] Coordinates with Flowers of Home Dies

**BUNDLED SAVINGS** 



**BLESSINGS OF HOME BUNDLE** 157939 | <del>\$57.00</del> \$51.25

Blessings of Home Stamp Set + Flowers of Home Dies (p. 76)

FLOWERS OF HOME DIES • 157938 | \$32.00

Use with a Stampin' Cut & Emboss Machine (p. 29). 11 dies. Largest die: 4-1/2" x 3" (11.4 x 7.6 cm).







HONEYBEE HOME • 157943 | \$22.00

O Coordinates with Honeybee Blooms Dies

10% BUNDLED SAVINGS





HONEYBEE HOME BUNDLE 157952 | \$50.00 \$45.00

Cling • IN FR

Honeybee Home Stamp Set + Honeybee Blooms Dies (p. 80)

#### HONEYBEE BLOOMS DIES • 157951 | \$28.00

Use with a Stampin' Cut & Emboss Machine (p. 29). 9 dies. Largest die: 1-3/8" x 3-1/2" (3.5 x 8.9 cm).



ARTWORK SHOWN AT 70% \*



EVERY CHAPTER • 158017 | \$18.00 -

1 cling stamp (suggested clear block: e)



MORE LOVE • 158002 | \$18.00

1 cling stamp (suggested clear block: e)













[ AC P. 163 ] LAYERING DIORAMA DIES 155565 | \$29.00



I'll ALWAYS be here for YOU







You're just PURR-fect!

BETTER TOGETHER

HEY THERE





CATCH YOU LATER • 158037 | \$23.00

10 cling stamps (suggested clear blocks: b, c, d)