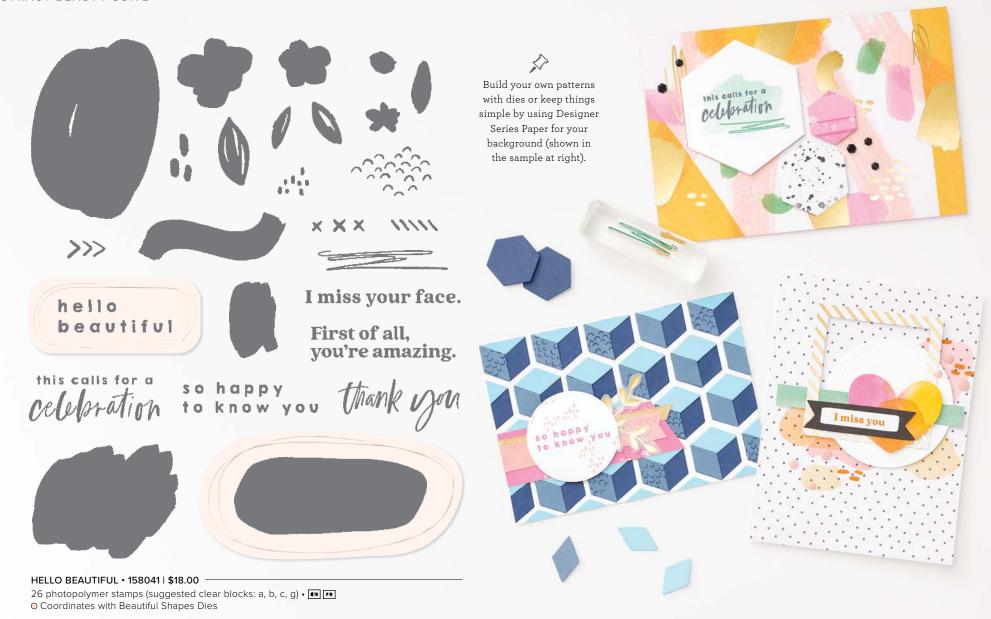

#### 1. HELLO BEAUTIFUL BUNDLE 158047 | \$47.00 \$42.25

10% EUNOLEO SAVINGS Photopolymer • EN FR Hello Beautiful Stamp Set + Beautiful Shapes Dies (p. 80)

10%

HELLO BEAUTIFUL BUNDLE 158047 | <del>\$47.00</del> \$42.25

Photopolymer • • • • • Hello Beautiful Stamp Set + Beautiful Shapes Dies (p. 80)

#### BEAUTIFUL SHAPES DIES • 158046 | \$29.00

Use with a Stampin' Cut & Emboss Machine (p. 29). 14 dies. Largest die: 2-1/2" x 2-1/2" (6.4 x 6.4 cm).

**BUNDLED SAVINGS** 

(0)

[ P. 65 ] **BUTTERFLIES &** FLOWERS LAYERING **DECORATIVE MASKS** 158142 | \$10.00