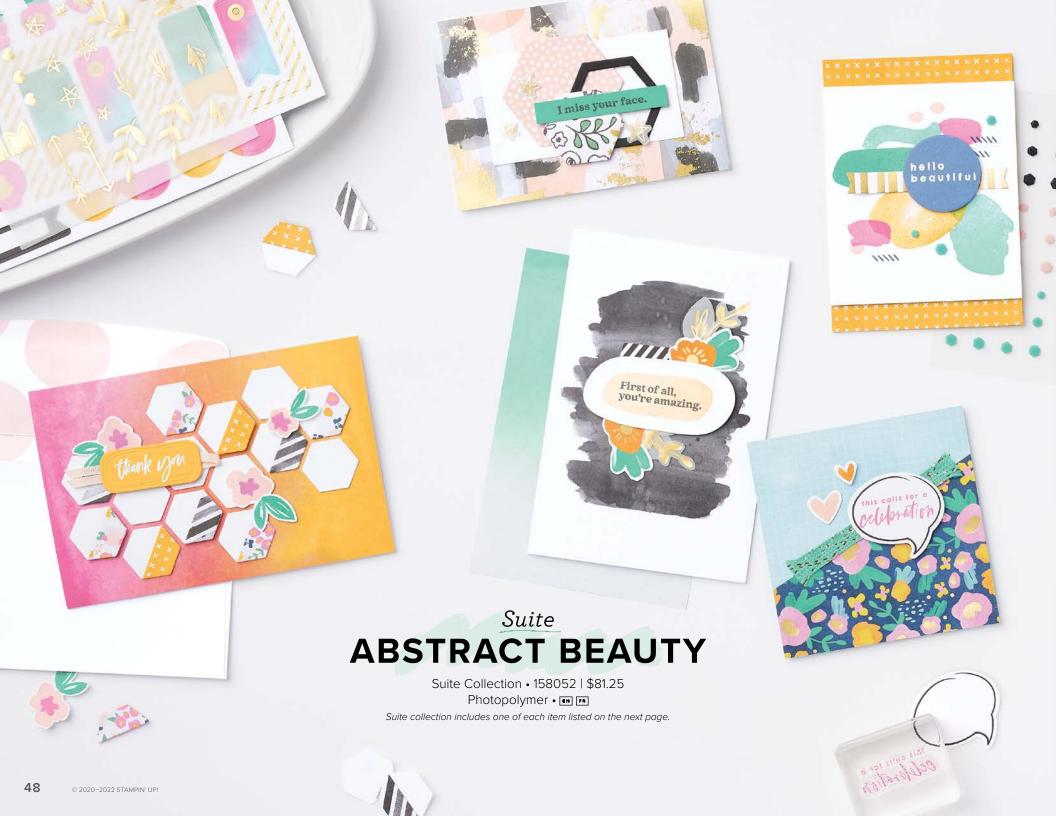

#### 1. HELLO BEAUTIFUL BUNDLE 158047 | \$47.00 \$42.25

10% EUNOLEO SAVINGS Photopolymer • EN FR Hello Beautiful Stamp Set + Beautiful Shapes Dies (p. 80)

# 2. ADHESIVE-BACKED HEXAGONS 158148 | \$7.50

90 pieces: 10 each of 3 colors. 4 mm, 5 mm, 6 mm. Basic Black, Blushing Bride, Just Jade.

## 3. ABSTRACT BEAUTY CARDS & ENVELOPES 158050 | \$10.00

10 card bases and envelopes. 1 each of 10 designs. Folded card size:  $4" \times 6"$  (10.2  $\times$  15.2 cm).

#### 4. ABSTRACT BEAUTY EPHEMERA PACK 158151 | \$6.50

60 precut pieces. 2 each of 30 designs. Largest piece: 2-1/2" x 2-1/2" (6.4 x 6.4 cm). Includes gold foil.

#### 5. ABSTRACT BEAUTY 4" X 6" (10.2 X 15.2 CM) SPECIALTY DESIGNER SERIES PAPER • 158039 | \$15.00 NEW SIZE!

48 sheets: 4 each of 12 double-sided designs\*. Acid free, lignin free.

\*Visit **stampinup.com** and search by item number to see enlarged images and detailed product information.

10%

HELLO BEAUTIFUL BUNDLE 158047 | <del>\$47.00</del> \$42.25

Photopolymer • • • • • Hello Beautiful Stamp Set + Beautiful Shapes Dies (p. 80)

#### BEAUTIFUL SHAPES DIES • 158046 | \$29.00

Use with a Stampin' Cut & Emboss Machine (p. 29). 14 dies. Largest die: 2-1/2" x 2-1/2" (6.4 x 6.4 cm).

**BUNDLED SAVINGS** 

(0)

[ P. 65 ] **BUTTERFLIES &** FLOWERS LAYERING **DECORATIVE MASKS** 158142 | \$10.00