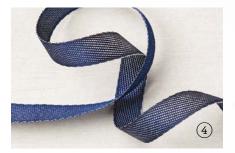

-1/4" x 3-3/8" (15.9 x 8.6 cm) each.







your friendship
Is as BRAGWORTHY
AS A DRESS WITH POCKETS



Thanks

FOR BEING THE PERSON
I OVERTHINK THINGS WITH

ONE MINUTE YOU'RE
YOUNG & COOL
AND THE NEXT YOU'RE
GETTING EXCITED OVER
NEW TOWELS
HAPPY BIRTHDAY

TRY TO GET RID OF ME,
JUST TRY.

LOOK AT YOU

DOING GROWN-UP THINGS & STUFF

BRAGWORTHY • 157884 | \$19.00





27 photopolymer stamps (suggested clear blocks: a, b, c, e) • Two-Step • IN IN Inspired by Million Sales Achiever Sam Hammond
O Coordinates with Strawberry Builder Punch (AC p. 148), Flowers & Leaves Punch (AC p. 148)





IN THE MOMENT • 157987 | \$24.00 -







Suite Collection • 157959 | \$155.75 Cling • • •

Suite collection includes one of each item listed on the next page.





YOU ARE A REAL

EVERYONE AROUND YOU



















## 1. BLESSINGS OF HOME BUNDLE 157939 | \$57.00 \$51.25

10% BUNDLED SAVINGS Cling • EN FR Blessings of Home Stamp Set + Flowers of Home Dies (p. 76)



# 2. HONEYBEE HOME BUNDLE 157952 | \$50.00 \$45.00

10% BUNDLED SAVINGS Cling • EN FR Honeybee Home Stamp Set + Honeybee Blooms Dies (p. 80)



### 3. HIVE 3D EMBOSSING FOLDER 157955 | \$9.00

Use with a Stampin' Cut & Emboss Machine (p. 29). 4-1/2"  $\times$  6-1/4" (11.4  $\times$  15.9 cm).

#### 4. 3/8" (1 CM) DENIM RIBBON 149590 | \$7.00

10 yards (9.1 m).

#### 5. CLASSIC MATTE DOTS • 158146 | \$7.00

Adhesive-backed enamel dots in matte finish. 144 pieces: 36 each of 4 colors. 3 mm, 4 mm. Basic Black, Basic Gray, Very Vanilla, white.

#### 6. HEART & HOME DOILIES • 157956 | \$5.00

30 paper doilies. 10 each of 3 colors.