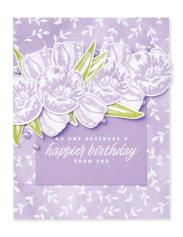

## 1. FLOWERING TULIPS BUNDLE 157678 | \$58.00 \$52.00

10% BUNDLEO SAVINGS Photopolymer • EN FA Flowering Tulips Stamp Set + Tulips Dies (p. 78)

FLOWERING TULIPS • 157672 | \$23.00

18 photopolymer stamps (suggested clear blocks: a, b, c, g, h) • Two-Step • IN IN
O Coordinates with Tulips Dies

FLOWERING TULIPS BUNDLE 157678 | \$58.00

Photopolymer • • • • • • FA Flowering Tulips Stamp Set + Tulips Dies (p. 78)