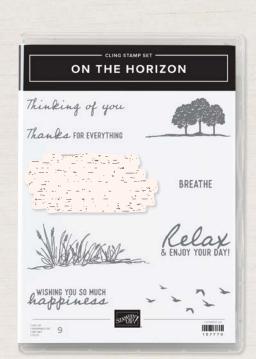

#### ON THE HORIZON • 157770 | \$23.00

9 cling stamps (suggested clear blocks: d, g, h) • IN IN O Coordinates with Horizon Dies SHOWN AT 100%

HORIZON DIES • 157778 | \$33.00 Use with a Stampin' Cut & Emboss Machine (p. 29). 10 dies. Largest die: 3" x 1-3/8" (7.6 x 3.5 cm).

10% BUNDLED SAVINGS Cling • IN FR On the Horizon Stamp Set + Horizon Dies (p. 81)