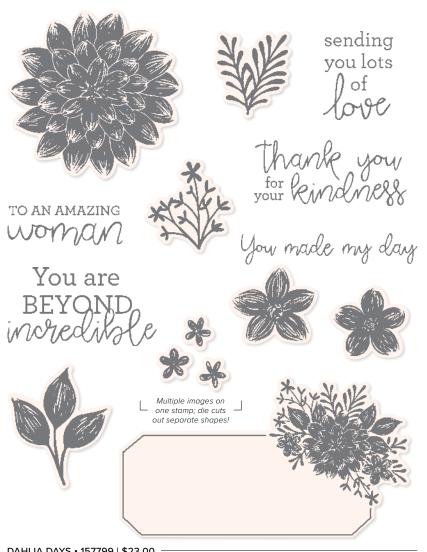

#### DAHLIA DAYS • 157799 | \$23.00

13 cling stamps (suggested clear blocks: b, d, e, g) O Coordinates with Detailed Dahlias Dies

DAHLIA DAYS BUNDLE 157802 | <del>\$62.00</del> \$55.75

Dahlia Days Stamp Set + Detailed Dahlias Dies (p. 78)

#### DETAILED DAHLIAS DIES • 157801 | \$39.00

Use with a Stampin' Cut & Emboss Machine (p. 29). 12 dies. Largest die: 4" x 5-1/8" (10.2 x 13 cm).

JUST A NOTE