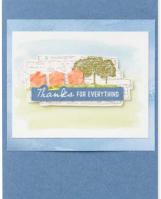

#### AMAZING THANKS DIES • 157816 | \$27.00

• Use with a Stampin' Cut & Emboss Machine (p. 29). 8 dies. Largest die: 3-5/8" x 1-1/4" (9.2 x 3.2 cm).

Sending Hugs

Dear Friend
How are you?

My heart is tied to yours...
tug if you need anything

DEER BUILDER PUNCH 156390 | \$18.00

NATURE'S HARVEST STAMP SET 156495 | \$21.00

HARVEST DIES 156504 | \$38.00

AMAZING THANKS DIES • 157816 | \$27.00

• 8 dies.

Largest die: 3-5/8" x 1-1/4" ( $9.2 \times 3.2$  cm).