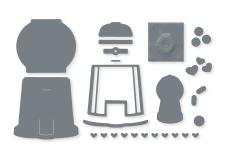

#### GUMBALL MACHINE DIES • 157647 | \$28.00

Use with a Stampin' Cut & Emboss Machine (p. 29). 15 dies. Largest die: 2-1/4" x 2-1/4" (5.7 x 5.7 cm).

NUTS & BOLTS • 157650 | \$21.00

9 cling stamps (suggested clear blocks: a, b, c, d)