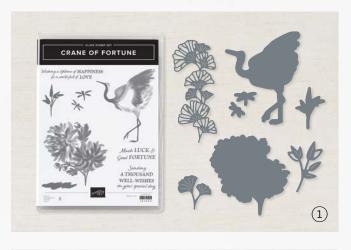

## 1. CRANE OF FORTUNE BUNDLE 157663 | \$52.00 \$46.75

10% BUNDLED SAVINGS Cling • IN FR Crane of Fortune Stamp Set + Good Fortune Dies (p. 77)

CRANE OF FORTUNE BUNDLE 157663 | \$52.00 \$46.75

Cling • IN FR

Crane of Fortune Stamp Set + Good Fortune Dies (p. 77)

#### GOOD FORTUNE DIES • 157662 | \$29.00

Use with a Stampin' Cut & Emboss Machine (p. 29). 7 dies. Largest die: 2-3/4"  $\times$  3-1/8" (7  $\times$  7.9 cm).

PARADISE PALMS • 157716 | \$23.00

13 cling stamps (suggested clear blocks: b, c, d, h) O Coordinates with Palms Dies