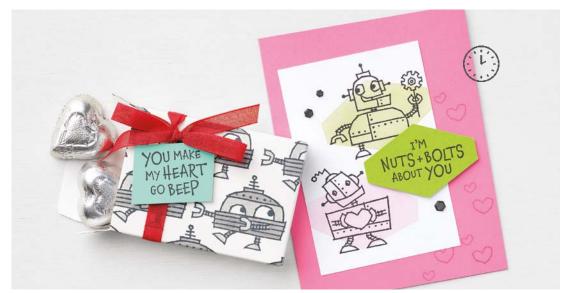

#### GUMBALL MACHINE DIES • 157647 | \$28.00

Use with a Stampin' Cut & Emboss Machine (p. 29). 15 dies. Largest die: 2-1/4" x 2-1/4" (5.7 x 5.7 cm).

NUTS & BOLTS • 157650 | \$21.00

9 cling stamps (suggested clear blocks: a, b, c, d)