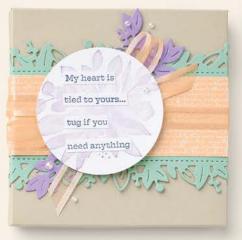

#### AMAZING THANKS DIES • 157816 | \$27.00

• Use with a Stampin' Cut & Emboss Machine (p. 29). 8 dies. Largest die: 3-5/8" x 1-1/4" (9.2 x 3.2 cm).

Sending Hugs

Dear Friend
How are you?

My heart is tied to yours...
tug if you need anything