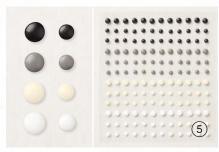

#### 5. CLASSIC MATTE DOTS • 158146 | \$7.00

Adhesive-backed enamel dots in matte finish. 144 pieces: 36 each of 4 colors. 3 mm, 4 mm. Basic Black, Basic Gray, Very Vanilla, white.