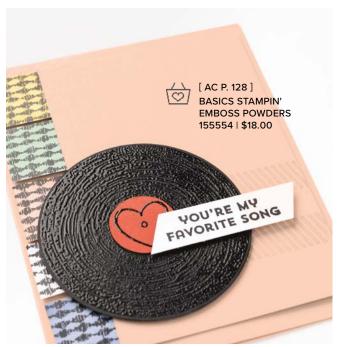

## FOR THE RECORD

YOU'RE MY
FAVORITE SONG

You're awesome.

I really like you.

Happy Birthday

FOR THE RECORD • 158066 | \$22.00

7 cling stamps (suggested clear blocks: c, e, i) O Coordinates with Layering Circles Dies (AC p. 163)