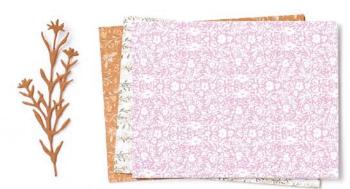

#### 5. FLOWERING FIELDS 12" X 12" (30.5 X 30.5 CM) DESIGNER SERIES PAPER 157670 | \$11.50

12 sheets: 2 each of 6 double-sided designs\*. Acid free, lignin free.

\*Visit **stampinup.com** and search by item number to see enlarged images and detailed product information.