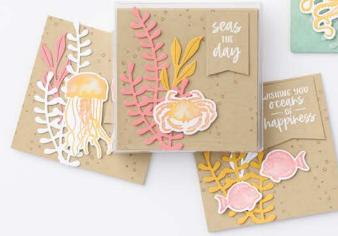

#### DAFFODIL DIES • 157794 | \$38.00

Use with a Stampin' Cut & Emboss Machine (p. 29). 24 dies. Largest die: 2-3/8" x 4" (6 x 10.2 cm).

O Coordinates with Sea Dies

SEAS THE DAY BUNDLE 157858 | \$59.00 \$53.00

Cling . IN FR Seas the Day Stamp Set + Sea Dies (p. 82)

#### SEA DIES • 157857 | \$36.00

Use with a Stampin' Cut & Emboss Machine (p. 29). 10 dies. Largest die: 3-3/4" x 5" (9.5 x 12.7 cm).

Samples also use the Happy & Heartfelt (p. 51) and On the Horizon (p. 43) Stamp Sets.