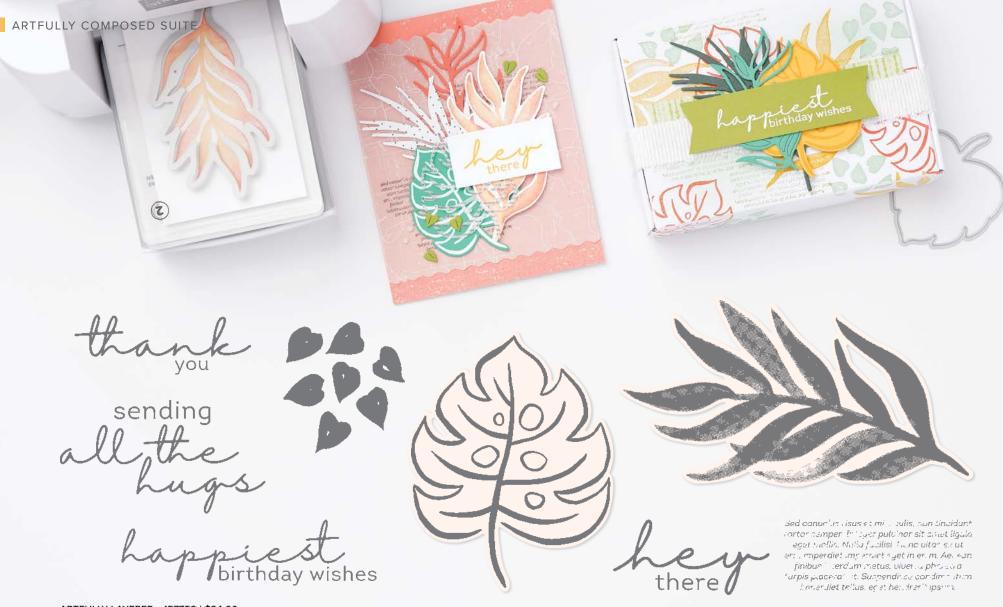

4. VELLUM 12" X 12" (30.5 X 30.5 CM)
LAYERING DESIGNS • 157764 | \$10.00
12 sheets: 4 each of 3 designs\*. Lignin free.
Basic Black, white.

5. ARTFULLY COMPOSED 12" X 12" (30.5 X 30.5 CM) DESIGNER SERIES PAPER 157750 | \$11.50

12 sheets: 2 each of 6 double-sided designs\*. Acid free, lignin free.

\*Visit **stampinup.com** and search by item number to see enlarged images and detailed product information.

#### ARTFULLY LAYERED • 157752 | \$24.00

ARTFULLY LAYERED BUNDLE 157761 | \$59.00 \$53.00

Cling • • FR

Artfully Layered Stamp Set + Tropical Layers Dies (p. 76)

#### TROPICAL LAYERS DIES • 157760 | \$35.00

Use with a Stampin' Cut & Emboss Machine (p. 29). 9 dies. Largest die: 2-1/4" x 4" (5.7 x 10.2 cm).