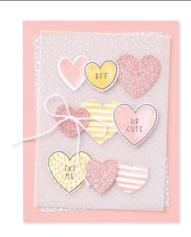

## 1. SWEET CONVERSATIONS BUNDLE 157624 | \$47.00 \$42.25

10% SUNDLEO SAVINGS Photopolymer • EN FR Sweet Conversations Stamp Set + Sweet Hearts Dies\* (p. 83)

SWEET CONVERSATIONS BUNDLE 157624 | \$47.00 \$42.25

Photopolymer • (all FA)
Sweet Conversations Stamp Set + Sweet Hearts Dies (p. 83)