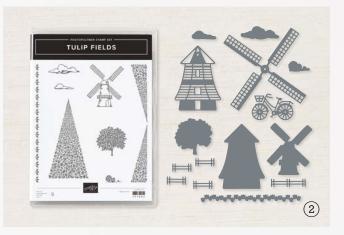

#### 2. TULIP FIELDS BUNDLE 157684 | <del>\$51.00</del> \$45.75

10% SUNDLES SAVINGS Photopolymer
Tulip Fields Stamp Set
+ Windmill Fields Dies (p. 83)

#### TULIPS DIES • 157677 | \$35.00

Use with a Stampin' Cut & Emboss Machine (p. 29). 17 dies. Largest die:  $6" \times 1"$  (15.2  $\times$  2.5 cm).

TULIP FIELDS • 157682 | \$18.00 -

8 photopolymer stamps (suggested clear blocks: a, b, c, i) O Coordinates with Windmill Fields Dies

TULIP FIELDS BUNDLE 157684 | \$51.00 \$45.75

Photopolymer Tulip Fields Stamp Set + Windmill Fields Dies (p. 83)

#### WINDMILL FIELDS DIES • 157683 | \$33.00

Use with a Stampin' Cut & Emboss Machine (p. 29). 15 dies. Largest die: 3-1/4"  $\times$  3-1/4" ( $8.3 \times 8.3$  cm).