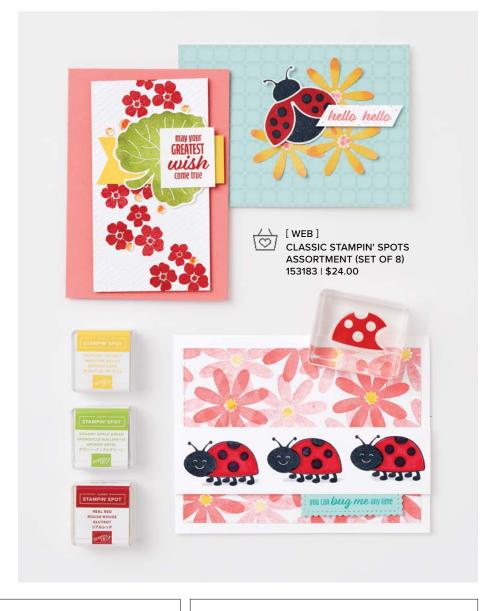

#### BRILLIANT RAINBOW DIES • 157726 | \$31.00

Use with a Stampin' Cut & Emboss Machine (p. 29). 8 dies. Largest die: 4-1/4" x 3-1/8" ( $10.8 \times 7.9$  cm).

HELLO LADYBUG • 157693 | \$18.00 -

15 photopolymer stamps (suggested clear blocks: a, b, c, d) • Two-Step • • • • • O Coordinates with Ladybug Builder Punch

HELLO LADYBUG BUNDLE 157699 | \$36.00 \$32.25

Hello Ladybug Stamp Set + Ladybug Builder Punch (p. 80) LADYBUG BUILDER PUNCH • 157698 | \$18.00

Largest punched image: 1-1/4" x 1-1/2" (3.2 x 3.8 cm).

WILDFLOWER PATH • 157735 | \$22.00