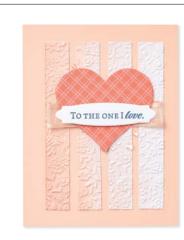

## 1. SWEET CONVERSATIONS BUNDLE 157624 | \$47.00 \$42.25

10% SUNDLEO SAVINGS Photopolymer • EN FR Sweet Conversations Stamp Set + Sweet Hearts Dies\* (p. 83)

#### SWEET HEARTS DIES • 157623 | \$29.00

Use with a Stampin' Cut & Emboss Machine (p. 29). 16 dies. Largest die: 3-1/4"  $\times$  5/8" (8.3  $\times$  1.6 cm).

Congratulations

HAPPY WEDDING DAY

To the one I love.