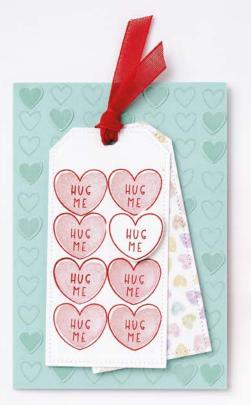

## 1. SWEET CONVERSATIONS BUNDLE 157624 | \$47.00 \$42.25

10% SUNDLEO SAVINGS Photopolymer • EN FR Sweet Conversations Stamp Set + Sweet Hearts Dies\* (p. 83)

SWEET CONVERSATIONS BUNDLE 157624 | \$47.00 \$42.25

Photopolymer • (all FA)
Sweet Conversations Stamp Set + Sweet Hearts Dies (p. 83)

#### SWEET HEARTS DIES • 157623 | \$29.00

Use with a Stampin' Cut & Emboss Machine (p. 29). 16 dies. Largest die: 3-1/4"  $\times$  5/8" (8.3  $\times$  1.6 cm).

Congratulations

HAPPY WEDDING DAY

To the one I love.