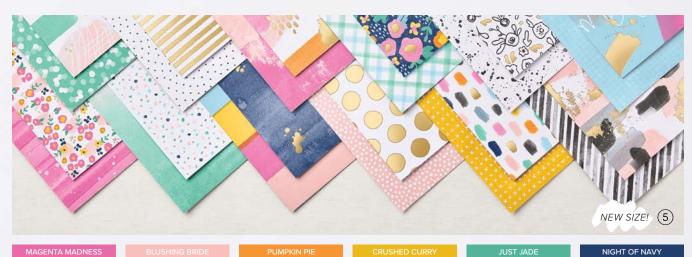

#### 5. ABSTRACT BEAUTY 4" X 6" (10.2 X 15.2 CM) SPECIALTY DESIGNER SERIES PAPER • 158039 | \$15.00 NEW SIZE!

48 sheets: 4 each of 12 double-sided designs\*. Acid free, lignin free.

\*Visit **stampinup.com** and search by item number to see enlarged images and detailed product information.