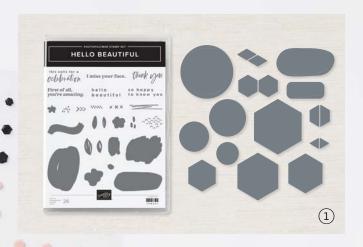

# 2. ADHESIVE-BACKED HEXAGONS 158148 | \$7.50

90 pieces: 10 each of 3 colors. 4 mm, 5 mm, 6 mm. Basic Black, Blushing Bride, Just Jade.