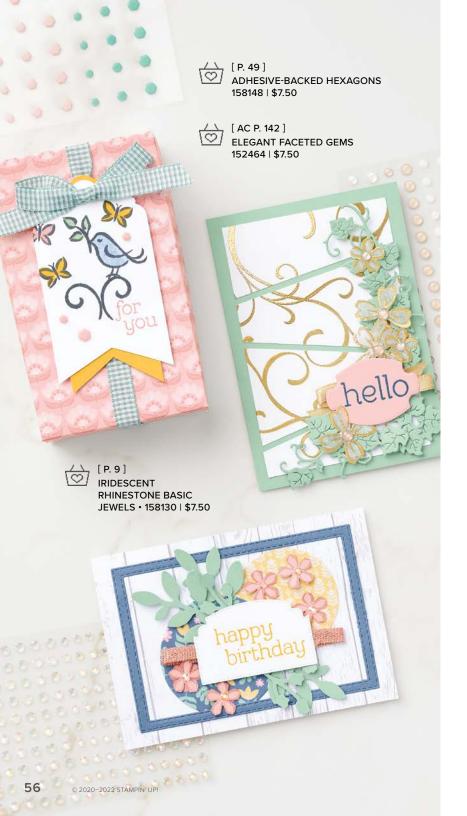

## 4. IRIDESCENT RHINESTONE BASIC JEWELS 158130 | \$7.50

200 adhesive-backed gems. 4 mm, 5 mm, 6 mm.

# 2. ADHESIVE-BACKED HEXAGONS 158148 | \$7.50

90 pieces: 10 each of 3 colors. 4 mm, 5 mm, 6 mm. Basic Black, Blushing Bride, Just Jade.