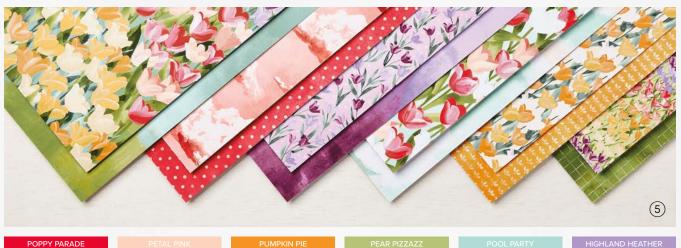

#### 5. FLOWERING FIELDS 12" X 12" (30.5 X 30.5 CM) DESIGNER SERIES PAPER 157670 | \$11.50

12 sheets: 2 each of 6 double-sided designs\*. Acid free, lignin free.

\*Visit **stampinup.com** and search by item number to see enlarged images and detailed product information.