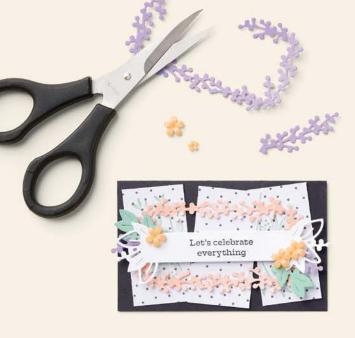

| \$59.00 \$53.00

Cling . IN FR Seas the Day Stamp Set + Sea Dies (p. 82)

#### SEA DIES • 157857 | \$36.00

Use with a Stampin' Cut & Emboss Machine (p. 29). 10 dies. Largest die: 3-3/4" x 5" (9.5 x 12.7 cm).





Samples also use the Happy & Heartfelt (p. 51) and On the Horizon (p. 43) Stamp Sets.



OCEANFRONT • 157862 | \$22.00 -

9 photopolymer stamps (suggested clear blocks: c, i)





AMAZING SILHOUETTES • 157814 | \$22.00 -

3 cling stamps (suggested clear blocks: d, e, f) Coordinates with Amazing Thanks Dies









AMAZING SILHOUETTES BUNDLE 157819 | \$49.00 \$44.00

Amazing Silhouettes Stamp Set + Amazing Thanks Dies (p. 76)

#### AMAZING THANKS DIES • 157816 | \$27.00

• Use with a Stampin' Cut & Emboss Machine (p. 29). 8 dies. Largest die: 3-5/8" x 1-1/4" (9.2 x 3.2 cm).















Sending Hugs

Dear Friend
How are you?

My heart is tied to yours...
tug if you need anything



Let's celebrate everything



DIST INK TIVE"

#### EDEN'S GARDEN • 157823 | \$23.00







EDEN'S GARDEN BUNDLE 157832 | <del>\$58.00</del> \$52.00

Cling • • • • • • Eden Stamp Set + Eden Dies (p. 78)

#### EDEN DIES • 157831 | \$35.00

Use with a Stampin' Cut & Emboss Machine (p. 29). 5 dies. Largest die: 5-1/4" x 3-7/8" ( $13.3 \times 9.8$  cm).





#### ON THE HORIZON • 157770 | \$23.00

9 cling stamps (suggested clear blocks: d, g, h) • IN IN O Coordinates with Horizon Dies SHOWN AT 100%





HORIZON DIES • 157778 | \$33.00 Use with a Stampin' Cut & Emboss Machine (p. 29). 10 dies. Largest die: 3" x 1-3/8" (7.6 x 3.5 cm).









10% BUNDLED SAVINGS Cling • IN FR On the Horiz