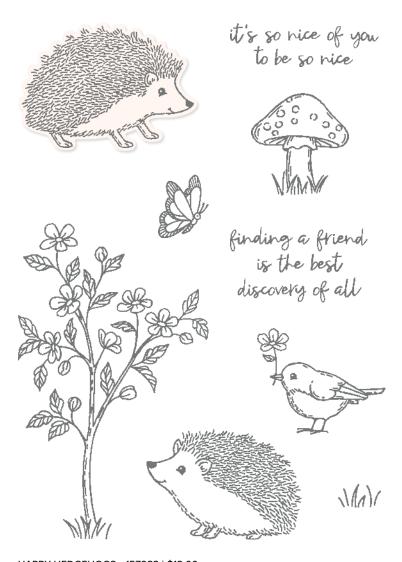

#### HAPPY HEDGEHOGS • 157983 | \$18.00

9 photopolymer stamps (suggested clear blocks: a, b, c, e) O Coordinates with Hedgehog Builder Punch

#### HAPPY HEDGEHOGS BUNDLE 157985 | <del>\$36.00</del> \$32.25

Happy Hedgehogs Stamp Set + Hedgehog Builder Punch (p. 79)

HEDGEHOG BUILDER PUNCH • 157984 | \$18.00

Largest punched image: 1-1/4" x 2-1/2" (3.2 x 6.4 cm).