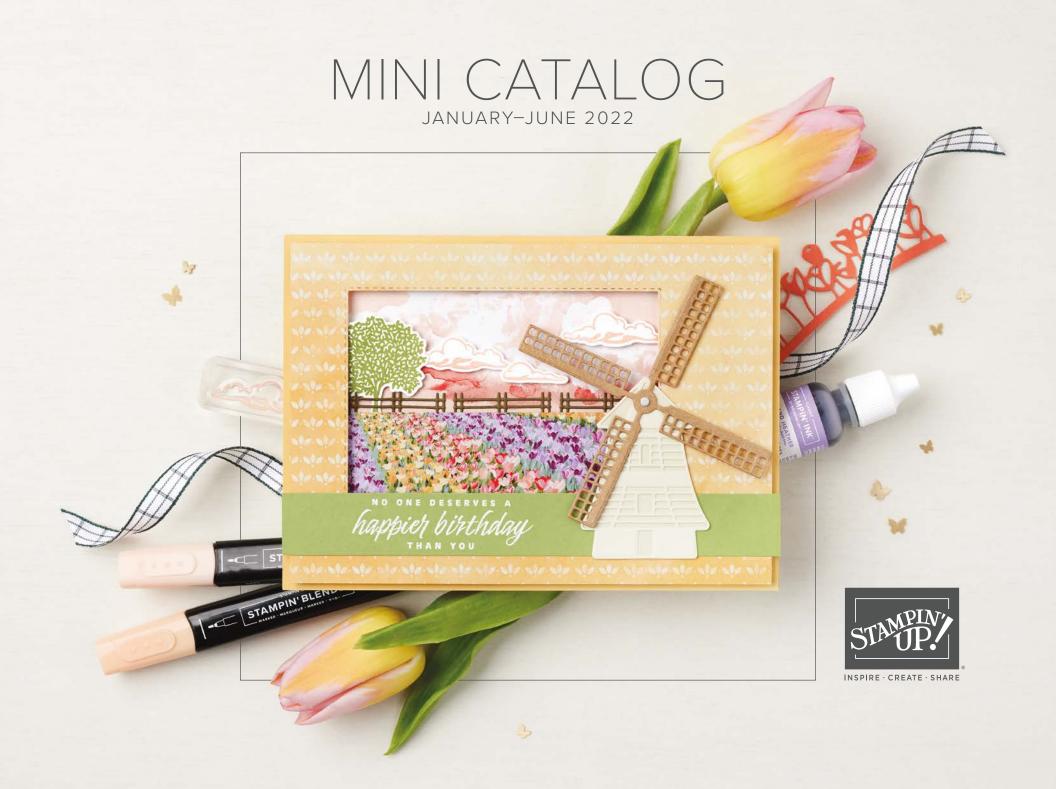

#### 2. TULIP FIELDS BUNDLE 157684 | <del>\$51.00</del> \$45.75

10% SUNDLES SAVINGS Photopolymer
Tulip Fields Stamp Set
+ Windmill Fields Dies (p. 83)

#### WINDMILL FIELDS DIES • 157683 | \$33.00

Use with a Stampin' Cut & Emboss Machine (p. 29). 15 dies. Largest die: 3-1/4"  $\times$  3-1/4" ( $8.3 \times 8.3$  cm).