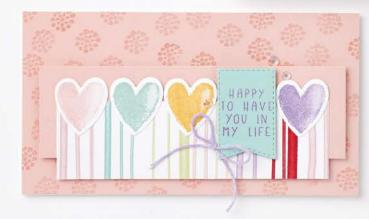

#### 1. HELLO BEAUTIFUL BUNDLE 158047 | \$47.00 \$42.25

10% EUNOLEO SAVINGS Photopolymer • EN FR Hello Beautiful Stamp Set + Beautiful Shapes Dies (p. 80)

## 3. ABSTRACT BEAUTY CARDS & ENVELOPES 158050 | \$10.00

10 card bases and envelopes. 1 each of 10 designs. Folded card size:  $4" \times 6"$  (10.2  $\times$  15.2 cm).

#### 4. ABSTRACT BEAUTY EPHEMERA PACK 158151 | \$6.50

60 precut pieces. 2 each of 30 designs. Largest piece: 2-1/2" x 2-1/2" (6.4 x 6.4 cm). Includes gold foil.

#### 5. ABSTRACT BEAUTY 4" X 6" (10.2 X 15.2 CM) SPECIALTY DESIGNER SERIES PAPER • 158039 | \$15.00 NEW SIZE!

48 sheets: 4 each of 12 double-sided designs\*. Acid free, lignin free.

\*Visit **stampinup.com** and search by item number to see enlarged images and detailed product information.