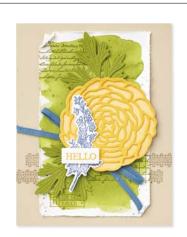

#### RANUNCULUS ROMANCE • 157968 | \$23.00 -

# RANUNCULUS ROMANCE BUNDLE 157977 | \$55.00 \$49.50

Ranunculus Romance Stamp Set + Ranunculus Dies (p. 82)

#### RANUNCULUS DIES • 157976 | \$32.00

Use with a Stampin' Cut & Emboss Machine (p. 29). 8 dies. Largest die: 2-5/8"  $\times$  2-5/8" (6.7  $\times$  6.7 cm).