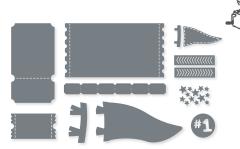

#### SPORTS EVENT DIES 157892 | \$27.00

Use with a Stampin' Cut & Emboss Machine (p. 29). 12 dies. Largest die: 4"  $\times$  2-1/4" (10.2  $\times$  5.7 cm).

10% GUNDLED SAVINGS. Photopolymer • EN FA Your Biggest Fan Stamp Set + Sports Event Dies (p. 83)