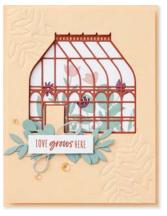

GARDEN GREENHOUSE BUNDLE 157733 | \$56.00 \$50.25

Photopolymer Garden Greenhouse Stamp Set + Greenhouse Dies (p. 79)

#### GREENHOUSE DIES • 157732 | \$34.00

Use with a Stampin' Cut & Emboss Machine (p. 29). 18 dies. Largest die: 2-7/8" x 2-3/4" (7.3 x 7 cm).

every storm that comes also ends

RAIN OR SHINE L'm here for you