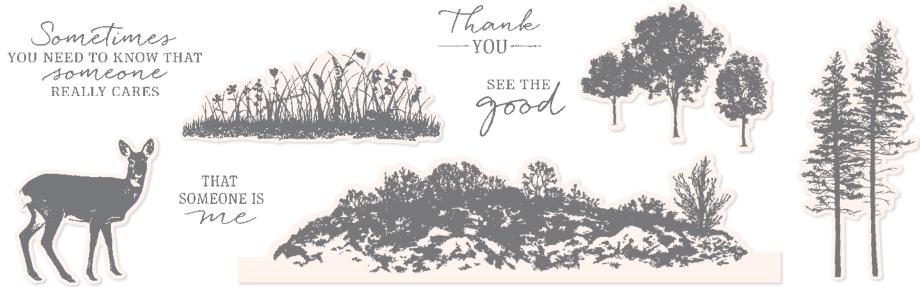

#### ON THE HORIZON • 157770 | \$23.00

9 cling stamps (suggested clear blocks: d, g, h) • IN IN O Coordinates with Horizon Dies SHOWN AT 100%

HORIZON DIES • 157778 | \$33.00 Use with a Stampin' Cut & Emboss Machine (p. 29). 10 dies. Largest die: 3" x 1-3/8" (7.6 x 3.5 cm).