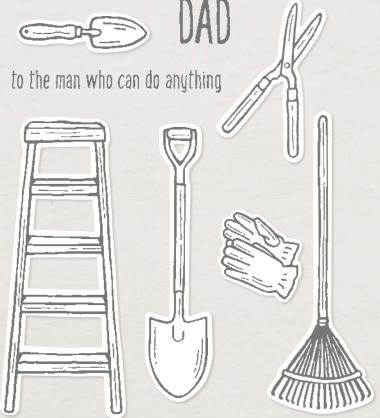

# HAPPY FATHER'S DAY BIRTHDAY WISHES

HOME & GARDEN • 157910 | \$22.00

11 cling stamps (suggested clear blocks: a, b, d, g, h) • IN FR O Coordinates with Garden Dies

HOME & GARDEN BUNDLE 157919 | <del>\$50.00</del> \$45.00

Home & Garden Stamp Set + Garden Dies (p. 80)

#### GARDEN DIES • 157918 | \$28.00

Use with a Stampin' Cut & Emboss Machine (p. 29). 14 dies. Largest die: 1-1/4" x 3-1/8" (3.2 x 7.9 cm).

You're strong & brave.
YOU'VE GOT THIS!

HAPPY BIRTHDAY
YOU'VE CONQUERED ANOTHER YEAR