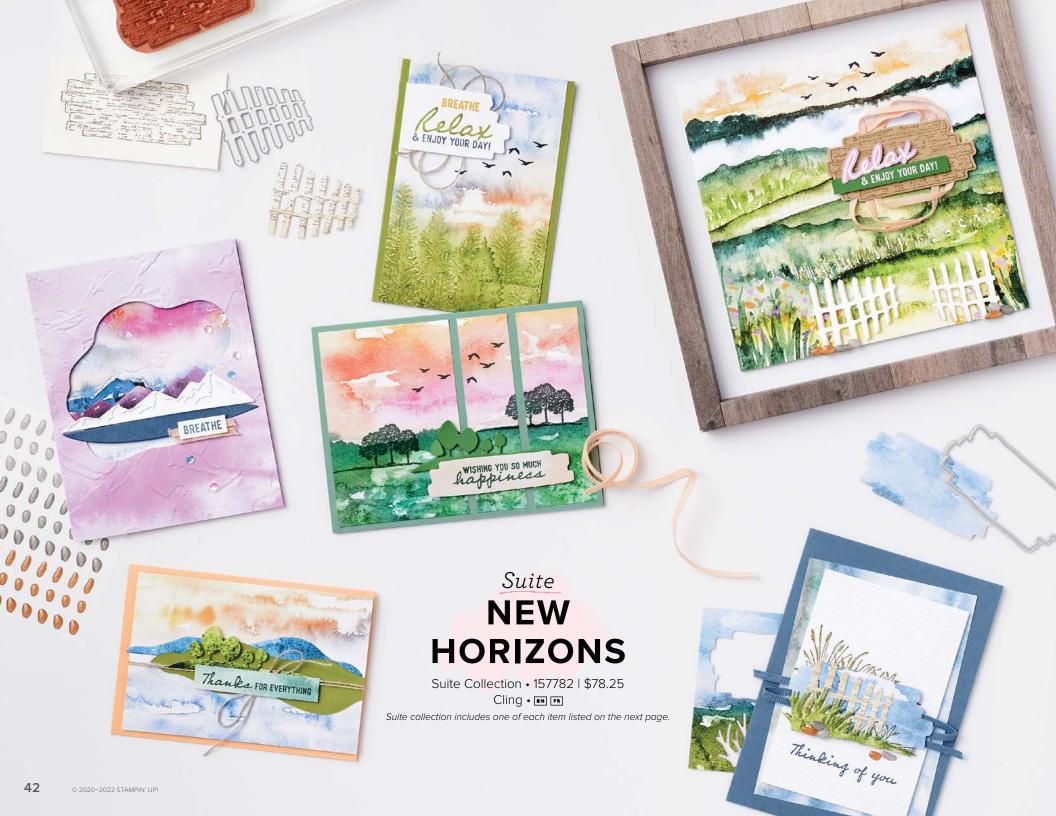

#### **PRODUCT SUITES • P. 8-74**

Artistically designed suites include coordinating products that work together seamlessly for a wide variety of looks and projects.

| SWEET    | FLOWERING | SYMBOLS    | ARTFULLY   |
|----------|-----------|------------|------------|
| TALK     | FIELDS    | OF FORTUNE | COMPOSED   |
| P. 8–10  | P. 14–17  | P. 22-24   | P. 32-34   |
| NEW      | ABSTRACT  | HEART      | HEY        |
| HORIZONS | BEAUTY    | & HOME     | SPORTS FAN |
| P. 42-43 | P. 48–50  | P. 58-61   | P. 68-69   |

#### ON THE HORIZON • 157770 | \$23.00

9 cling stamps (suggested clear blocks: d, g, h) • IN IN O Coordinates with Horizon Dies SHOWN AT 100%

HORIZON DIES • 157778 | \$33.00 Use with a Stampin' Cut & Emboss Machine (p. 29). 10 dies. Largest die: 3" x 1-3/8" (7.6 x 3.5 cm).

10% BUNDLED SAVINGS Cling • IN FR On the Horizon Stamp Set + Horizon Dies (p. 81)

#### 4. NEW HORIZONS 6" X 6" (15.2 X 15.2 CM) DESIGNER SERIES PAPER • 157768 | \$11.50

48 sheets: 4 each of 12 double-sided designs\*. Acid free, lignin free.

\*Visit **stampinup.com** and search by item number to see enlarged images and detailed product information.