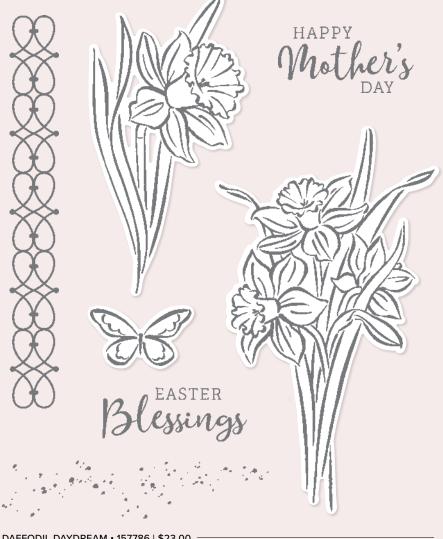

#### DAFFODIL DAYDREAM • 157786 | \$23.00

7 cling stamps (suggested clear blocks: b, e, h)

O Coordinates with Daffodil Dies

DAFFODIL DAYDREAM BUNDLE 157795 | <del>\$61.00</del> \$54.75

Daffodil Daydream Stamp Set + Daffodil Dies (p. 77)

#### DAFFODIL DIES • 157794 | \$38.00

Use with a Stampin' Cut & Emboss Machine (p. 29). 24 dies. Largest die: 2-3/8" x 4" (6 x 10.2 cm).

O Coordinates with Sea Dies

SEAS THE DAY BUNDLE 157858 | \$59.00 \$53.00