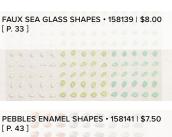

**2.** WHITE 3/4" (1.9 CM) FRAYED RIBBON **158138** | **\$7.50** 5 yards (4.6 m).

3. FAUX SEA GLASS SHAPES • 158139 | \$8.00 Adhesive backed. 150 pieces: 50 each of 3 colors. 3 mm, 5 mm. Just Jade, Old Olive. white.

## 3. PEBBLES ENAMEL SHAPES 158141 | \$7.50

Adhesive backed. 90 pieces: 30 each of 3 colors. Size range: 4–9 mm. Cinnamon Cider, dark gray, light gray.