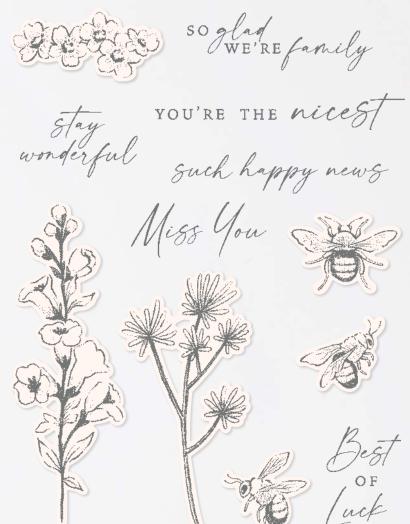

ed card sizes: 4-1/4"  $\times$  6-1/4" (10.8  $\times$  15.9 cm), 3-1/4"  $\times$  4-1/4" (8.3  $\times$  10.8 cm).

# 9. HEART & HOME 12" X 12" (30.5 X 30.5 CM) DESIGNER SERIES PAPER • 157928 | \$11.50

12 sheets: 2 each of 6 double-sided designs\*. Acid free, lignin free.

\*Visit **stampinup.com** and search by item number to see enlarged images and designs.





BLESSINGS OF HOME • 157930 | \$25.00

7 cling stamps (suggested clear blocks: c, e, h) • [N] Coordinates with Flowers of Home Dies

**BUNDLED SAVINGS** 



**BLESSINGS OF HOME BUNDLE** 157939 | <del>\$57.00</del> \$51.25

Blessings of Home Stamp Set + Flowers of Home Dies (p. 76)

FLOWERS OF HOME DIES • 157938 | \$32.00

Use with a Stampin' Cut & Emboss Machine (p. 29). 11 dies. Largest die: 4-1/2" x 3" (11.4 x 7.6 cm).







HONEYBEE HOME • 157943 | \$22.00

O Coordinates with Honeybee Blooms Dies

10% BUNDLED SAVINGS





HONEYBEE HOME BUNDLE 157952 | \$50.00 \$45.00

Cling • IN FR

Honeybee Home Stamp Set + Honeybee Blooms Dies (p. 80)

#### HONEYBEE BLOOMS DIES • 157951 | \$28.00

Use with a Stampin' Cut & Emboss Machine (p. 29). 9 dies. Largest die: 1-3/8" x 3-1/2" (3.5 x 8.9 cm).



ARTWORK SHOWN AT 70% \*



EVERY CHAPTER • 158017 | \$18.00 -

1 cling stamp (suggested clear block: e)



MORE LOVE • 158002 | \$18.00

1 cling stamp (suggested clear block: e)













[ AC P. 163 ] LAYERING DIORAMA DIES 155565 | \$29.00



I'll ALWAYS be here for YOU







You're just PURR-fect!

BETTER TOGETHER

HEY THERE





CATCH YOU LATER • 158037 | \$23.00

10 cling stamps (suggested clear blocks: b, c, d)