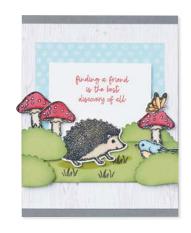

#### HAPPY HEDGEHOGS • 157983 | \$18.00

9 photopolymer stamps (suggested clear blocks: a, b, c, e) O Coordinates with Hedgehog Builder Punch

#### HAPPY HEDGEHOGS BUNDLE 157985 | <del>\$36.00</del> \$32.25

Happy Hedgehogs Stamp Set + Hedgehog Builder Punch (p. 79)

HEDGEHOG BUILDER PUNCH • 157984 | \$18.00

Largest punched image: 1-1/4" x 2-1/2" (3.2 x 6.4 cm).