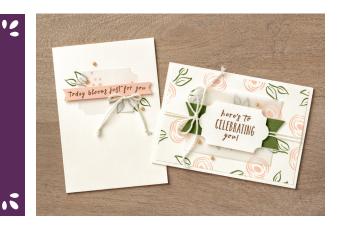

### **STAMP SET**

WISHING YOU THE BEST ON YOUR SPECIAL DAY

**HAPPY BIRTHDAY** 

PERENNIAL BIRTHDAY **STAMP SET** 

14 rubber stamps. • 145760

### **VERY VANILLA NOTE CARDS & ENVELOPES**

20 cards and envelopes. Cards are thicker cardstock, great for card bases. Card: 5" x 3-1/2". Envelope: 5-1/8" x 3-5/8". • 144236

### **MOSSY MEADOW CLASSIC STAMPIN' PAD**

Newly designed, stackable pads use easy-to-open flip-tops. Fast drying, dye based, and acid free. 4-3/16" x 3-9/16" x 1/2". • 147111

### **PETAL PINK CLASSIC STAMPIN' PAD**

Newly designed, stackable pads use easy-to-open flip-tops. Fast drying, dye based, and acid free. 4-3/16" x 3-9/16" x 1/2". • 147108

### **SOFT SUEDE CLASSIC** STAMPIN' PAD

Newly designed, stackable pads use easy-to-open flip-tops. Fast drying, dye based, and acid free. 4-3/16" x 3-9/16" x 1/2". • 147115

### **VERY VANILLA SOLID BAKER'S TWINE**

Solid color trim perfect for tags, trimmings, and tying. 1/16" wide. 25 yards. • 144224