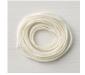

### **VERY VANILLA SOLID BAKER'S TWINE**

Solid color trim perfect for tags, trimmings, and tying. 1/16" wide. 25 yards. • 144224