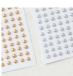

### **METALLIC PEARLS**

Adhesive-backed pearls. 242 pieces: 121 each of 2 colors. 3 mm. • 146282